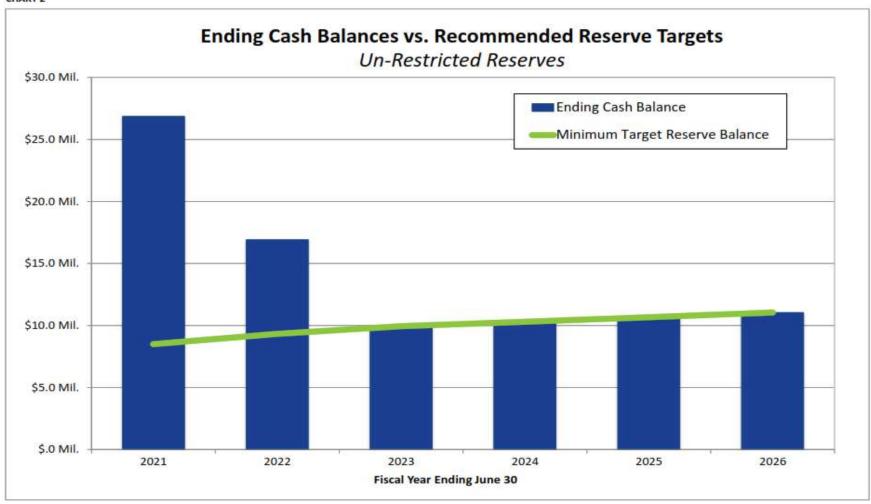

**WHEREAS,** on March 9, 2021, the District held a Board meeting, where NBS presented the results and recommendations from the Wastewater Rate Study to the Board of Directors for review; and

**WHEREAS**, the Wastewater Rate Study found that increases and adjustments to the District's sewer service charges are necessary to meet increased costs of providing service and operating the system, and