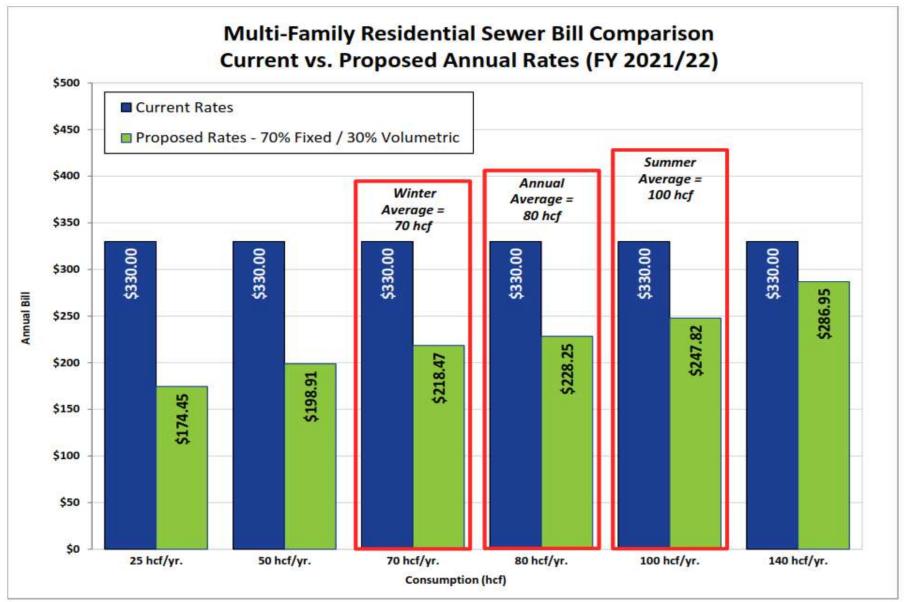

**WHEREAS,** based on this analysis, the District is proposing to change the structure of the sewer rate to 70% fixed and 30% volumetric charge, and

**WHEREAS**, the proposed sewer service charges include an incremental increase over the next five (5) years, and

| Annual Sewer Rate Schedule  | Jul | y 1, 2021  | Jul  | y 1, 2022    | Jul   | y 1, 2023   | Jul   | y 1, 2024  | Jul  | y 1, 2025 |
|-----------------------------|-----|------------|------|--------------|-------|-------------|-------|------------|------|-----------|
| 70% Fixed Service Charge    |     |            |      |              |       |             |       |            |      |           |
|                             |     |            | Ra   | tes Per Equ  | uival | lent Dwelli | ng L  | Jnit (EDU) |      |           |
| Single Family               | \$  | 342.72     | \$   | 385.56       | \$    | 433.76      | \$    | 487.98     | \$   | 497.74    |
| Multi-Family                | \$  | 150.00     | \$   | 168.75       | \$    | 189.84      | \$    | 213.57     | \$   | 217.84    |
| Mobile Home                 | \$  | 181.28     | \$   | 203.94       | \$    | 229.43      | \$    | 258.11     | \$   | 263.27    |
| RV Park                     | \$  | 141.25     | \$   | 158.91       | \$    | 178.77      | \$    | 201.12     | \$   | 205.14    |
| Commercial-Low/Med Strength | \$  | 199.03     | \$   | 223.91       | \$    | 251.90      | \$    | 283.39     | \$   | 289.06    |
| Commercial-High Strength    | \$  | 607.00     | \$   | 682.88       | \$    | 768.24      | \$    | 862.27     | \$   | 881.56    |
| 30% Volumetric Rate         |     |            |      |              |       |             |       |            |      |           |
|                             | \$  | per Hundr  | ed C | Cubic Feet ( | (HCF  | ) winter a  | vera  | ge water o | cons | umption   |
| Single Family               | \$  | 0.98       | \$   | 1.10         | \$    | 1.24        | \$    | 1.40       | \$   | 1.43      |
| Multi-Family                | \$  | 0.98       | \$   | 1.10         | \$    | 1.24        | \$    | 1.40       | \$   | 1.43      |
| Mobile Home                 | \$  | 0.98       | \$   | 1.10         | \$    | 1.24        | \$    | 1.40       | \$   | 1.43      |
|                             |     | \$ per Hun | dred | d Cubic Fee  | t (H  | CF) annua   | lized | l water co | nsun | nption    |
| RV Park                     | \$  | 1.10       | \$   | 1.23         | \$    | 1.38        | \$    | 1.55       | \$   | 1.58      |
| Commercial-Low/Med Strength | \$  | 0.88       | \$   | 0.99         | \$    | 1.11        | \$    | 1.25       | \$   | 1.28      |
| Commercial-High Strength    | \$  | 2.00       | \$   | 2.25         | \$    | 2.53        | \$    | 2.85       | \$   | 2.91      |

| Annual Sewer Rate Schedule                      | Current  | July 1, 2021                                                                               | July 1, 2022 | July 1, 2023      | July 1, 2024 | July 1, 2025 |
|-------------------------------------------------|----------|--------------------------------------------------------------------------------------------|--------------|-------------------|--------------|--------------|
| Programa Annual de Tarifas<br>de Alcantarillado | Ahora    |                                                                                            |              |                   |              |              |
| Fixed Service Charge (Cargo Por Servicio F      | ijo)     |                                                                                            | •            |                   | •            |              |
|                                                 | Per EDU  |                                                                                            | Rates pe     | er EDU (Tarifas p | oor EDU)     |              |
| Single Family (Unifamiliar)                     | \$330.00 | \$ 342.72                                                                                  | \$ 385.56    | \$ 433.76         | \$ 487.98    | \$ 497.74    |
| Multi-Family (Multifamilia)                     | \$330.00 | \$ 150.00                                                                                  | \$ 168.75    | \$ 189.84         | \$ 213.57    | \$ 217.84    |
| Mobile Home (Casas Moviles)                     | \$330.00 | \$ 181.28                                                                                  | \$ 203.94    | \$ 229.43         | \$ 258.11    | \$ 263.27    |
| RV Park (Parque RV)                             | \$330.00 | \$ 141.25                                                                                  | \$ 158.91    | \$ 178.77         | \$ 201.12    | \$ 205.14    |
|                                                 | Per EDU  | Rates per Account (Tarifas por Cuenta)                                                     |              |                   |              |              |
| Commercial-Low/Med Strength (Baja Resistencia)  | \$330.00 | \$ 199.03                                                                                  | \$ 223.91    | \$ 251.90         | \$ 283.39    | \$ 289.06    |
| Commercial-High Strength (Alta Resistencia)     | \$330.00 | \$ 607.00                                                                                  | \$ 682.88    | \$ 768.24         | \$ 864.27    | \$ 881.56    |
| Volumetric Rate (Tasa Volumetrica)              |          |                                                                                            |              |                   |              |              |
|                                                 |          | \$ per hcf average winter water consumption (\$ por hcf consumo medio de aqua en invierno) |              |                   |              |              |
| Single Family (Unifamiliar)                     | -        | \$ 0.98                                                                                    | \$ 1.10      | \$ 1.24           | \$ 1.40      | \$ 1.43      |
| Multi-Family (Multifamilia)                     | -        | \$ 0.98                                                                                    | \$ 1.10      | \$ 1.24           | \$ 1.40      | \$ 1.43      |
| Mobile Home (Casas Moviles)                     | -        | \$ 0.98                                                                                    | \$ 1.10      | \$ 1.24           | \$ 1.40      | \$ 1.43      |
|                                                 |          | \$/hcf annualized water consumption (\$/hcf del consume de agua anualizado)                |              |                   |              |              |
| RV Park (Parque RV) Commercial-Low/Med Strength | -        | \$ 1.10                                                                                    | \$ 1.23      | \$ 1.38           | \$ 1.55      | \$ 1.58      |
| (Baja Resistencia)                              | -        | \$ 0.88                                                                                    | \$ 0.99      | \$ 1.11           | \$ 1.25      | \$ 1.28      |
| Commercial-High Strength (Alta Resistencia)     | -        | \$ 2.00                                                                                    | \$ 2.25      | \$ 2.53           | \$ 2.85      | \$ 2.91      |

Volumetric charges for Single-Family, Multi-Family, and Mobile Home customers are calculated based on each customer's *average* winter water consumption based on the lowest three months of water use. For RV parks and non-residential customers, the volumetric charge will be based on *annual water consumption*. That volume is then multiplied by the volumetric rate for each customer class.