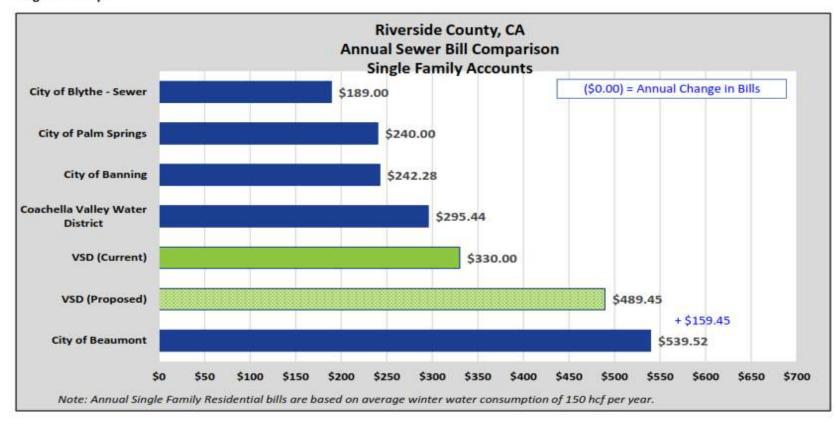

**WHEREAS,** based on this analysis, the District is proposing to change the structure of the sewer rate to 70% fixed and 30% volumetric charge, and

**WHEREAS**, the proposed sewer service charges include an incremental increase over the next five (5) years, and

| Annual Sewer Rate Schedule  | Jul | y 1, 2021  | Jul  | y 1, 2022    | Jul   | y 1, 2023   | Jul   | y 1, 2024  | Jul  | y 1, 2025 |
|-----------------------------|-----|------------|------|--------------|-------|-------------|-------|------------|------|-----------|
| 70% Fixed Service Charge    |     |            |      |              |       |             |       |            |      |           |
|                             |     |            | Ra   | tes Per Equ  | uival | lent Dwelli | ng L  | Jnit (EDU) |      |           |
| Single Family               | \$  | 342.72     | \$   | 385.56       | \$    | 433.76      | \$    | 487.98     | \$   | 497.74    |
| Multi-Family                | \$  | 150.00     | \$   | 168.75       | \$    | 189.84      | \$    | 213.57     | \$   | 217.84    |
| Mobile Home                 | \$  | 181.28     | \$   | 203.94       | \$    | 229.43      | \$    | 258.11     | \$   | 263.27    |
| RV Park                     | \$  | 141.25     | \$   | 158.91       | \$    | 178.77      | \$    | 201.12     | \$   | 205.14    |
| Commercial-Low/Med Strength | \$  | 199.03     | \$   | 223.91       | \$    | 251.90      | \$    | 283.39     | \$   | 289.06    |
| Commercial-High Strength    | \$  | 607.00     | \$   | 682.88       | \$    | 768.24      | \$    | 862.27     | \$   | 881.56    |
| 30% Volumetric Rate         |     |            |      |              |       |             |       |            |      |           |
|                             | \$  | per Hundr  | ed C | Cubic Feet ( | (HCF  | ) winter a  | vera  | ge water o | cons | umption   |
| Single Family               | \$  | 0.98       | \$   | 1.10         | \$    | 1.24        | \$    | 1.40       | \$   | 1.43      |
| Multi-Family                | \$  | 0.98       | \$   | 1.10         | \$    | 1.24        | \$    | 1.40       | \$   | 1.43      |
| Mobile Home                 | \$  | 0.98       | \$   | 1.10         | \$    | 1.24        | \$    | 1.40       | \$   | 1.43      |
|                             |     | \$ per Hun | dred | d Cubic Fee  | t (H  | CF) annua   | lized | l water co | nsun | nption    |
| RV Park                     | \$  | 1.10       | \$   | 1.23         | \$    | 1.38        | \$    | 1.55       | \$   | 1.58      |
| Commercial-Low/Med Strength | \$  | 0.88       | \$   | 0.99         | \$    | 1.11        | \$    | 1.25       | \$   | 1.28      |
| Commercial-High Strength    | \$  | 2.00       | \$   | 2.25         | \$    | 2.53        | \$    | 2.85       | \$   | 2.91      |

| Annual Sewer Rate Schedule  | Jul | y 1, 2021  | Ju   | ly 1, 2022   | Jul  | ly 1, 2023  | Jul   | y 1, 2024   | Jul  | y 1, 2025 |
|-----------------------------|-----|------------|------|--------------|------|-------------|-------|-------------|------|-----------|
| 70% Fixed Service Charge    |     |            |      |              |      |             |       |             |      |           |
|                             |     |            | Ra   | tes Per Equ  | uiva | lent Dwelli | ng l  | Jnit (EDU)  |      |           |
| Single Family               | \$  | 342.72     | \$   | 385.56       | \$   | 433.76      | \$    | 487.98      | \$   | 497.74    |
| Multi-Family                | \$  | 150.00     | \$   | 168.75       | \$   | 189.84      | \$    | 213.57      | \$   | 217.84    |
| Mobile Home                 | \$  | 181.28     | \$   | 203.94       | \$   | 229.43      | \$    | 258.11      | \$   | 263.27    |
| RV Park                     | \$  | 141.25     | \$   | 158.91       | \$   | 178.77      | \$    | 201.12      | \$   | 205.14    |
| Commercial-Low/Med Strength | \$  | 199.03     | \$   | 223.91       | \$   | 251.90      | \$    | 283.39      | \$   | 289.06    |
| Commercial-High Strength    | \$  | 607.00     | \$   | 682.88       | \$   | 768.24      | \$    | 862.27      | \$   | 881.56    |
| 30% Volumetric Rate         |     |            |      |              |      |             |       |             |      |           |
|                             | \$  | per Hundr  | ed C | Cubic Feet ( | (HCI | F) winter a | vera  | ige water o | cons | umption   |
| Single Family               | \$  | 0.98       | \$   | 1.10         | \$   | 1.24        | \$    | 1.40        | \$   | 1.43      |
| Multi-Family                | \$  | 0.98       | \$   | 1.10         | \$   | 1.24        | \$    | 1.40        | \$   | 1.43      |
| Mobile Home                 | \$  | 0.98       | \$   | 1.10         | \$   | 1.24        | \$    | 1.40        | \$   | 1.43      |
|                             |     | \$ per Hun | dred | d Cubic Fee  | t (H | ICF) annua  | lized | d water co  | nsun | nption    |
| RV Park                     | \$  | 1.10       | \$   | 1.23         | \$   | 1.38        | \$    | 1.55        | \$   | 1.58      |
| Commercial-Low/Med Strength | \$  | 0.88       | \$   | 0.99         | \$   | 1.11        | \$    | 1.25        | \$   | 1.28      |
| Commercial-High Strength    | \$  | 2.00       | \$   | 2.25         | \$   | 2.53        | \$    | 2.85        | \$   | 2.91      |

| Annual Sewer Rate Schedule                      | Current  | July 1, 2021                                                                               | July 1, 2022 | July 1, 2023      | July 1, 2024 | July 1, 2025 |
|-------------------------------------------------|----------|--------------------------------------------------------------------------------------------|--------------|-------------------|--------------|--------------|
| Programa Annual de Tarifas<br>de Alcantarillado | Ahora    |                                                                                            |              |                   |              |              |
| Fixed Service Charge (Cargo Por Servicio F      | ijo)     |                                                                                            | •            |                   | •            |              |
|                                                 | Per EDU  |                                                                                            | Rates pe     | er EDU (Tarifas p | oor EDU)     |              |
| Single Family (Unifamiliar)                     | \$330.00 | \$ 342.72                                                                                  | \$ 385.56    | \$ 433.76         | \$ 487.98    | \$ 497.74    |
| Multi-Family (Multifamilia)                     | \$330.00 | \$ 150.00                                                                                  | \$ 168.75    | \$ 189.84         | \$ 213.57    | \$ 217.84    |
| Mobile Home (Casas Moviles)                     | \$330.00 | \$ 181.28                                                                                  | \$ 203.94    | \$ 229.43         | \$ 258.11    | \$ 263.27    |
| RV Park (Parque RV)                             | \$330.00 | \$ 141.25                                                                                  | \$ 158.91    | \$ 178.77         | \$ 201.12    | \$ 205.14    |
|                                                 | Per EDU  | Rates per Account (Tarifas por Cuenta)                                                     |              |                   |              |              |
| Commercial-Low/Med Strength (Baja Resistencia)  | \$330.00 | \$ 199.03                                                                                  | \$ 223.91    | \$ 251.90         | \$ 283.39    | \$ 289.06    |
| Commercial-High Strength (Alta Resistencia)     | \$330.00 | \$ 607.00                                                                                  | \$ 682.88    | \$ 768.24         | \$ 864.27    | \$ 881.56    |
| Volumetric Rate (Tasa Volumetrica)              |          |                                                                                            |              |                   |              |              |
|                                                 |          | \$ per hcf average winter water consumption (\$ por hcf consumo medio de aqua en invierno) |              |                   |              |              |
| Single Family (Unifamiliar)                     | -        | \$ 0.98                                                                                    | \$ 1.10      | \$ 1.24           | \$ 1.40      | \$ 1.43      |
| Multi-Family (Multifamilia)                     | -        | \$ 0.98                                                                                    | \$ 1.10      | \$ 1.24           | \$ 1.40      | \$ 1.43      |
| Mobile Home (Casas Moviles)                     | -        | \$ 0.98                                                                                    | \$ 1.10      | \$ 1.24           | \$ 1.40      | \$ 1.43      |
|                                                 |          | \$/hcf annualized water consumption (\$/hcf del consume de agua anualizado)                |              |                   |              |              |
| RV Park (Parque RV) Commercial-Low/Med Strength | -        | \$ 1.10                                                                                    | \$ 1.23      | \$ 1.38           | \$ 1.55      | \$ 1.58      |
| (Baja Resistencia)                              | -        | \$ 0.88                                                                                    | \$ 0.99      | \$ 1.11           | \$ 1.25      | \$ 1.28      |
| Commercial-High Strength (Alta Resistencia)     | -        | \$ 2.00                                                                                    | \$ 2.25      | \$ 2.53           | \$ 2.85      | \$ 2.91      |