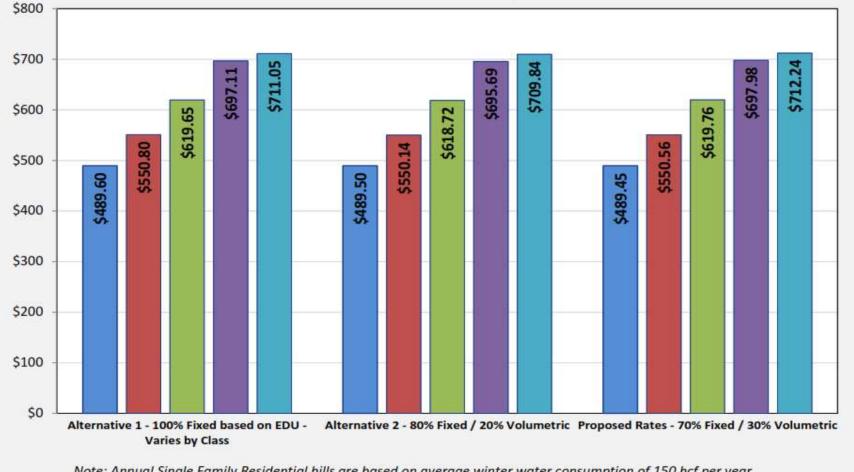

**WHEREAS,** based on this analysis, the District is proposing to change the structure of the sewer rate to 70% fixed and 30% volumetric charge, and

**WHEREAS**, the proposed sewer service charges include an incremental increase over the next five (5) years, and

| Annual Sewer Rate Schedule  | Jul | y 1, 2021  | Jul  | y 1, 2022    | Jul   | y 1, 2023   | Jul   | y 1, 2024  | Jul  | y 1, 2025 |
|-----------------------------|-----|------------|------|--------------|-------|-------------|-------|------------|------|-----------|
| 70% Fixed Service Charge    |     |            |      |              |       |             |       |            |      |           |
|                             |     |            | Ra   | tes Per Equ  | uival | lent Dwelli | ng L  | Jnit (EDU) |      |           |
| Single Family               | \$  | 342.72     | \$   | 385.56       | \$    | 433.76      | \$    | 487.98     | \$   | 497.74    |
| Multi-Family                | \$  | 150.00     | \$   | 168.75       | \$    | 189.84      | \$    | 213.57     | \$   | 217.84    |
| Mobile Home                 | \$  | 181.28     | \$   | 203.94       | \$    | 229.43      | \$    | 258.11     | \$   | 263.27    |
| RV Park                     | \$  | 141.25     | \$   | 158.91       | \$    | 178.77      | \$    | 201.12     | \$   | 205.14    |
| Commercial-Low/Med Strength | \$  | 199.03     | \$   | 223.91       | \$    | 251.90      | \$    | 283.39     | \$   | 289.06    |
| Commercial-High Strength    | \$  | 607.00     | \$   | 682.88       | \$    | 768.24      | \$    | 862.27     | \$   | 881.56    |
| 30% Volumetric Rate         |     |            |      |              |       |             |       |            |      |           |
|                             | \$  | per Hundr  | ed C | Cubic Feet ( | (HCF  | ) winter a  | vera  | ge water o | cons | umption   |
| Single Family               | \$  | 0.98       | \$   | 1.10         | \$    | 1.24        | \$    | 1.40       | \$   | 1.43      |
| Multi-Family                | \$  | 0.98       | \$   | 1.10         | \$    | 1.24        | \$    | 1.40       | \$   | 1.43      |
| Mobile Home                 | \$  | 0.98       | \$   | 1.10         | \$    | 1.24        | \$    | 1.40       | \$   | 1.43      |
|                             |     | \$ per Hun | dred | d Cubic Fee  | t (H  | CF) annua   | lized | l water co | nsun | nption    |
| RV Park                     | \$  | 1.10       | \$   | 1.23         | \$    | 1.38        | \$    | 1.55       | \$   | 1.58      |
| Commercial-Low/Med Strength | \$  | 0.88       | \$   | 0.99         | \$    | 1.11        | \$    | 1.25       | \$   | 1.28      |
| Commercial-High Strength    | \$  | 2.00       | \$   | 2.25         | \$    | 2.53        | \$    | 2.85       | \$   | 2.91      |

| Annual Sewer Rate Schedule  | Jul | y 1, 2021  | Ju   | ly 1, 2022   | Jul  | ly 1, 2023  | Jul   | y 1, 2024   | Jul  | y 1, 2025 |
|-----------------------------|-----|------------|------|--------------|------|-------------|-------|-------------|------|-----------|
| 70% Fixed Service Charge    |     |            |      |              |      |             |       |             |      |           |
|                             |     |            | Ra   | tes Per Equ  | uiva | lent Dwelli | ng l  | Jnit (EDU)  |      |           |
| Single Family               | \$  | 342.72     | \$   | 385.56       | \$   | 433.76      | \$    | 487.98      | \$   | 497.74    |
| Multi-Family                | \$  | 150.00     | \$   | 168.75       | \$   | 189.84      | \$    | 213.57      | \$   | 217.84    |
| Mobile Home                 | \$  | 181.28     | \$   | 203.94       | \$   | 229.43      | \$    | 258.11      | \$   | 263.27    |
| RV Park                     | \$  | 141.25     | \$   | 158.91       | \$   | 178.77      | \$    | 201.12      | \$   | 205.14    |
| Commercial-Low/Med Strength | \$  | 199.03     | \$   | 223.91       | \$   | 251.90      | \$    | 283.39      | \$   | 289.06    |
| Commercial-High Strength    | \$  | 607.00     | \$   | 682.88       | \$   | 768.24      | \$    | 862.27      | \$   | 881.56    |
| 30% Volumetric Rate         |     |            |      |              |      |             |       |             |      |           |
|                             | \$  | per Hundr  | ed C | Cubic Feet ( | (HCI | F) winter a | vera  | ige water o | cons | umption   |
| Single Family               | \$  | 0.98       | \$   | 1.10         | \$   | 1.24        | \$    | 1.40        | \$   | 1.43      |
| Multi-Family                | \$  | 0.98       | \$   | 1.10         | \$   | 1.24        | \$    | 1.40        | \$   | 1.43      |
| Mobile Home                 | \$  | 0.98       | \$   | 1.10         | \$   | 1.24        | \$    | 1.40        | \$   | 1.43      |
|                             |     | \$ per Hun | dred | d Cubic Fee  | t (H | ICF) annua  | lized | d water co  | nsun | nption    |
| RV Park                     | \$  | 1.10       | \$   | 1.23         | \$   | 1.38        | \$    | 1.55        | \$   | 1.58      |
| Commercial-Low/Med Strength | \$  | 0.88       | \$   | 0.99         | \$   | 1.11        | \$    | 1.25        | \$   | 1.28      |
| Commercial-High Strength    | \$  | 2.00       | \$   | 2.25         | \$   | 2.53        | \$    | 2.85        | \$   | 2.91      |

| Annual Sewer Rate Schedule                      | Current  | July 1, 2021                                                                               | July 1, 2022 | July 1, 2023      | July 1, 2024 | July 1, 2025 |
|-------------------------------------------------|----------|--------------------------------------------------------------------------------------------|--------------|-------------------|--------------|--------------|
| Programa Annual de Tarifas<br>de Alcantarillado | Ahora    |                                                                                            |              |                   |              |              |
| Fixed Service Charge (Cargo Por Servicio F      | ijo)     |                                                                                            | •            |                   | •            |              |
|                                                 | Per EDU  |                                                                                            | Rates pe     | er EDU (Tarifas p | oor EDU)     |              |
| Single Family (Unifamiliar)                     | \$330.00 | \$ 342.72                                                                                  | \$ 385.56    | \$ 433.76         | \$ 487.98    | \$ 497.74    |
| Multi-Family (Multifamilia)                     | \$330.00 | \$ 150.00                                                                                  | \$ 168.75    | \$ 189.84         | \$ 213.57    | \$ 217.84    |
| Mobile Home (Casas Moviles)                     | \$330.00 | \$ 181.28                                                                                  | \$ 203.94    | \$ 229.43         | \$ 258.11    | \$ 263.27    |
| RV Park (Parque RV)                             | \$330.00 | \$ 141.25                                                                                  | \$ 158.91    | \$ 178.77         | \$ 201.12    | \$ 205.14    |
|                                                 | Per EDU  | Rates per Account (Tarifas por Cuenta)                                                     |              |                   |              |              |
| Commercial-Low/Med Strength (Baja Resistencia)  | \$330.00 | \$ 199.03                                                                                  | \$ 223.91    | \$ 251.90         | \$ 283.39    | \$ 289.06    |
| Commercial-High Strength (Alta Resistencia)     | \$330.00 | \$ 607.00                                                                                  | \$ 682.88    | \$ 768.24         | \$ 864.27    | \$ 881.56    |
| Volumetric Rate (Tasa Volumetrica)              |          |                                                                                            |              |                   |              |              |
|                                                 |          | \$ per hcf average winter water consumption (\$ por hcf consumo medio de aqua en invierno) |              |                   |              |              |
| Single Family (Unifamiliar)                     | -        | \$ 0.98                                                                                    | \$ 1.10      | \$ 1.24           | \$ 1.40      | \$ 1.43      |
| Multi-Family (Multifamilia)                     | -        | \$ 0.98                                                                                    | \$ 1.10      | \$ 1.24           | \$ 1.40      | \$ 1.43      |
| Mobile Home (Casas Moviles)                     | -        | \$ 0.98                                                                                    | \$ 1.10      | \$ 1.24           | \$ 1.40      | \$ 1.43      |
|                                                 |          | \$/hcf annualized water consumption (\$/hcf del consume de agua anualizado)                |              |                   |              |              |
| RV Park (Parque RV) Commercial-Low/Med Strength | -        | \$ 1.10                                                                                    | \$ 1.23      | \$ 1.38           | \$ 1.55      | \$ 1.58      |
| (Baja Resistencia)                              | -        | \$ 0.88                                                                                    | \$ 0.99      | \$ 1.11           | \$ 1.25      | \$ 1.28      |
| Commercial-High Strength (Alta Resistencia)     | -        | \$ 2.00                                                                                    | \$ 2.25      | \$ 2.53           | \$ 2.85      | \$ 2.91      |