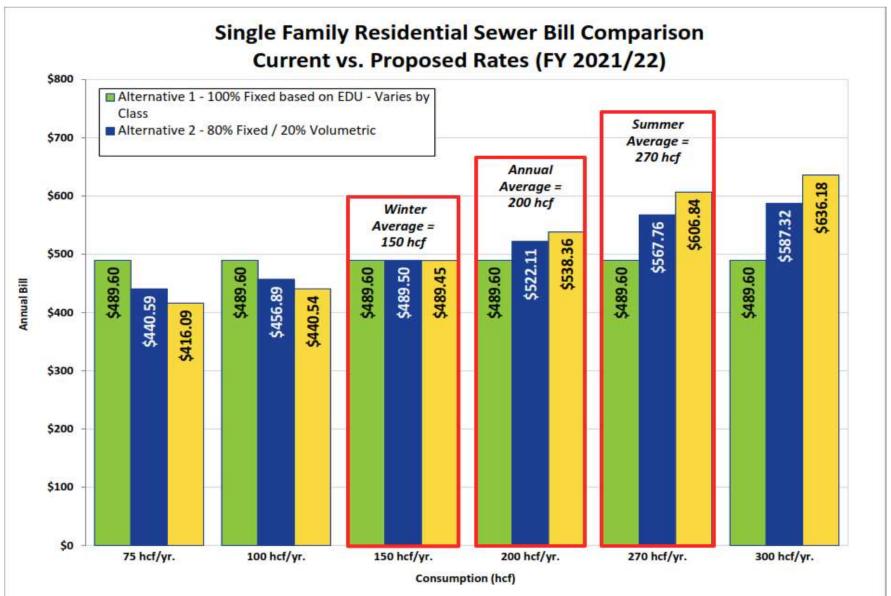

**WHEREAS,** based on this analysis, the District is proposing to change the structure of the sewer rate to 70% fixed and 30% volumetric charge, and

**WHEREAS**, the proposed sewer service charges include an incremental increase over the next five (5) years, and

| Annual Sewer Rate Schedule  | Jul | y 1, 2021  | Jul  | y 1, 2022    | Jul   | y 1, 2023   | Jul   | y 1, 2024  | Jul  | y 1, 2025 |
|-----------------------------|-----|------------|------|--------------|-------|-------------|-------|------------|------|-----------|
| 70% Fixed Service Charge    |     |            |      |              |       |             |       |            |      |           |
|                             |     |            | Ra   | tes Per Equ  | uival | lent Dwelli | ng L  | Jnit (EDU) |      |           |
| Single Family               | \$  | 342.72     | \$   | 385.56       | \$    | 433.76      | \$    | 487.98     | \$   | 497.74    |
| Multi-Family                | \$  | 150.00     | \$   | 168.75       | \$    | 189.84      | \$    | 213.57     | \$   | 217.84    |
| Mobile Home                 | \$  | 181.28     | \$   | 203.94       | \$    | 229.43      | \$    | 258.11     | \$   | 263.27    |
| RV Park                     | \$  | 141.25     | \$   | 158.91       | \$    | 178.77      | \$    | 201.12     | \$   | 205.14    |
| Commercial-Low/Med Strength | \$  | 199.03     | \$   | 223.91       | \$    | 251.90      | \$    | 283.39     | \$   | 289.06    |
| Commercial-High Strength    | \$  | 607.00     | \$   | 682.88       | \$    | 768.24      | \$    | 862.27     | \$   | 881.56    |
| 30% Volumetric Rate         |     |            |      |              |       |             |       |            |      |           |
|                             | \$  | per Hundr  | ed C | Cubic Feet ( | (HCF  | ) winter a  | vera  | ge water o | cons | umption   |
| Single Family               | \$  | 0.98       | \$   | 1.10         | \$    | 1.24        | \$    | 1.40       | \$   | 1.43      |
| Multi-Family                | \$  | 0.98       | \$   | 1.10         | \$    | 1.24        | \$    | 1.40       | \$   | 1.43      |
| Mobile Home                 | \$  | 0.98       | \$   | 1.10         | \$    | 1.24        | \$    | 1.40       | \$   | 1.43      |
|                             |     | \$ per Hun | dred | d Cubic Fee  | t (H  | CF) annua   | lized | l water co | nsun | nption    |
| RV Park                     | \$  | 1.10       | \$   | 1.23         | \$    | 1.38        | \$    | 1.55       | \$   | 1.58      |
| Commercial-Low/Med Strength | \$  | 0.88       | \$   | 0.99         | \$    | 1.11        | \$    | 1.25       | \$   | 1.28      |
| Commercial-High Strength    | \$  | 2.00       | \$   | 2.25         | \$    | 2.53        | \$    | 2.85       | \$   | 2.91      |

| Annual Sewer Rate Schedule                      | Current  | July 1, 2021                                                                               | July 1, 2022 | July 1, 2023      | July 1, 2024 | July 1, 2025 |
|-------------------------------------------------|----------|--------------------------------------------------------------------------------------------|--------------|-------------------|--------------|--------------|
| Programa Annual de Tarifas<br>de Alcantarillado | Ahora    |                                                                                            |              |                   |              |              |
| Fixed Service Charge (Cargo Por Servicio F      | ijo)     |                                                                                            | •            |                   | •            |              |
|                                                 | Per EDU  |                                                                                            | Rates pe     | er EDU (Tarifas p | oor EDU)     |              |
| Single Family (Unifamiliar)                     | \$330.00 | \$ 342.72                                                                                  | \$ 385.56    | \$ 433.76         | \$ 487.98    | \$ 497.74    |
| Multi-Family (Multifamilia)                     | \$330.00 | \$ 150.00                                                                                  | \$ 168.75    | \$ 189.84         | \$ 213.57    | \$ 217.84    |
| Mobile Home (Casas Moviles)                     | \$330.00 | \$ 181.28                                                                                  | \$ 203.94    | \$ 229.43         | \$ 258.11    | \$ 263.27    |
| RV Park (Parque RV)                             | \$330.00 | \$ 141.25                                                                                  | \$ 158.91    | \$ 178.77         | \$ 201.12    | \$ 205.14    |
|                                                 | Per EDU  | Rates per Account (Tarifas por Cuenta)                                                     |              |                   |              |              |
| Commercial-Low/Med Strength (Baja Resistencia)  | \$330.00 | \$ 199.03                                                                                  | \$ 223.91    | \$ 251.90         | \$ 283.39    | \$ 289.06    |
| Commercial-High Strength (Alta Resistencia)     | \$330.00 | \$ 607.00                                                                                  | \$ 682.88    | \$ 768.24         | \$ 864.27    | \$ 881.56    |
| Volumetric Rate (Tasa Volumetrica)              |          |                                                                                            |              |                   |              |              |
|                                                 |          | \$ per hcf average winter water consumption (\$ por hcf consumo medio de aqua en invierno) |              |                   |              |              |
| Single Family (Unifamiliar)                     | -        | \$ 0.98                                                                                    | \$ 1.10      | \$ 1.24           | \$ 1.40      | \$ 1.43      |
| Multi-Family (Multifamilia)                     | -        | \$ 0.98                                                                                    | \$ 1.10      | \$ 1.24           | \$ 1.40      | \$ 1.43      |
| Mobile Home (Casas Moviles)                     | -        | \$ 0.98                                                                                    | \$ 1.10      | \$ 1.24           | \$ 1.40      | \$ 1.43      |
|                                                 |          | \$/hcf annualized water consumption (\$/hcf del consume de agua anualizado)                |              |                   |              |              |
| RV Park (Parque RV) Commercial-Low/Med Strength | -        | \$ 1.10                                                                                    | \$ 1.23      | \$ 1.38           | \$ 1.55      | \$ 1.58      |
| (Baja Resistencia)                              | -        | \$ 0.88                                                                                    | \$ 0.99      | \$ 1.11           | \$ 1.25      | \$ 1.28      |
| Commercial-High Strength (Alta Resistencia)     | -        | \$ 2.00                                                                                    | \$ 2.25      | \$ 2.53           | \$ 2.85      | \$ 2.91      |

Volumetric charges for Single-Family, Multi-Family, and Mobile Home customers are calculated based on each customer's *average* winter water consumption based on the lowest three months of water use. For RV parks and non-residential customers, the volumetric charge will be based on *annual water consumption*. That volume is then multiplied by the volumetric rate for each customer class.