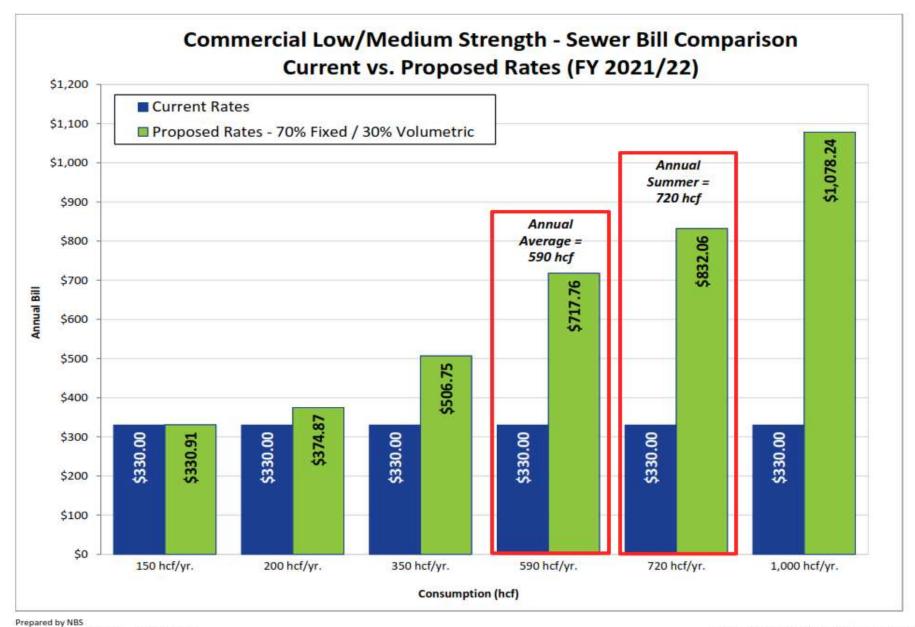

**WHEREAS,** based on this analysis, the District is proposing to change the structure of the sewer rate to 70% fixed and 30% volumetric charge, and

**WHEREAS**, the proposed sewer service charges include an incremental increase over the next five (5) years, and

| Annual Sewer Rate Schedule  | Jul | y 1, 2021  | Jul  | y 1, 2022    | Jul   | y 1, 2023   | Jul   | y 1, 2024  | Jul  | y 1, 2025 |
|-----------------------------|-----|------------|------|--------------|-------|-------------|-------|------------|------|-----------|
| 70% Fixed Service Charge    |     |            |      |              |       |             |       |            |      |           |
|                             |     |            | Ra   | tes Per Equ  | uival | lent Dwelli | ng L  | Jnit (EDU) |      |           |
| Single Family               | \$  | 342.72     | \$   | 385.56       | \$    | 433.76      | \$    | 487.98     | \$   | 497.74    |
| Multi-Family                | \$  | 150.00     | \$   | 168.75       | \$    | 189.84      | \$    | 213.57     | \$   | 217.84    |
| Mobile Home                 | \$  | 181.28     | \$   | 203.94       | \$    | 229.43      | \$    | 258.11     | \$   | 263.27    |
| RV Park                     | \$  | 141.25     | \$   | 158.91       | \$    | 178.77      | \$    | 201.12     | \$   | 205.14    |
| Commercial-Low/Med Strength | \$  | 199.03     | \$   | 223.91       | \$    | 251.90      | \$    | 283.39     | \$   | 289.06    |
| Commercial-High Strength    | \$  | 607.00     | \$   | 682.88       | \$    | 768.24      | \$    | 862.27     | \$   | 881.56    |
| 30% Volumetric Rate         |     |            |      |              |       |             |       |            |      |           |
|                             | \$  | per Hundr  | ed C | Cubic Feet ( | (HCF  | ) winter a  | vera  | ge water o | cons | umption   |
| Single Family               | \$  | 0.98       | \$   | 1.10         | \$    | 1.24        | \$    | 1.40       | \$   | 1.43      |
| Multi-Family                | \$  | 0.98       | \$   | 1.10         | \$    | 1.24        | \$    | 1.40       | \$   | 1.43      |
| Mobile Home                 | \$  | 0.98       | \$   | 1.10         | \$    | 1.24        | \$    | 1.40       | \$   | 1.43      |
|                             |     | \$ per Hun | dred | d Cubic Fee  | t (H  | CF) annua   | lized | l water co | nsun | nption    |
| RV Park                     | \$  | 1.10       | \$   | 1.23         | \$    | 1.38        | \$    | 1.55       | \$   | 1.58      |
| Commercial-Low/Med Strength | \$  | 0.88       | \$   | 0.99         | \$    | 1.11        | \$    | 1.25       | \$   | 1.28      |
| Commercial-High Strength    | \$  | 2.00       | \$   | 2.25         | \$    | 2.53        | \$    | 2.85       | \$   | 2.91      |

| Annual Sewer Rate Schedule                      | Current  | July 1, 2021                                                                               | July 1, 2022 | July 1, 2023      | July 1, 2024 | July 1, 2025 |
|-------------------------------------------------|----------|--------------------------------------------------------------------------------------------|--------------|-------------------|--------------|--------------|
| Programa Annual de Tarifas<br>de Alcantarillado | Ahora    |                                                                                            |              |                   |              |              |
| Fixed Service Charge (Cargo Por Servicio F      | ijo)     |                                                                                            | •            |                   | •            |              |
|                                                 | Per EDU  |                                                                                            | Rates pe     | er EDU (Tarifas p | oor EDU)     |              |
| Single Family (Unifamiliar)                     | \$330.00 | \$ 342.72                                                                                  | \$ 385.56    | \$ 433.76         | \$ 487.98    | \$ 497.74    |
| Multi-Family (Multifamilia)                     | \$330.00 | \$ 150.00                                                                                  | \$ 168.75    | \$ 189.84         | \$ 213.57    | \$ 217.84    |
| Mobile Home (Casas Moviles)                     | \$330.00 | \$ 181.28                                                                                  | \$ 203.94    | \$ 229.43         | \$ 258.11    | \$ 263.27    |
| RV Park (Parque RV)                             | \$330.00 | \$ 141.25                                                                                  | \$ 158.91    | \$ 178.77         | \$ 201.12    | \$ 205.14    |
|                                                 | Per EDU  | Rates per Account (Tarifas por Cuenta)                                                     |              |                   |              |              |
| Commercial-Low/Med Strength (Baja Resistencia)  | \$330.00 | \$ 199.03                                                                                  | \$ 223.91    | \$ 251.90         | \$ 283.39    | \$ 289.06    |
| Commercial-High Strength (Alta Resistencia)     | \$330.00 | \$ 607.00                                                                                  | \$ 682.88    | \$ 768.24         | \$ 864.27    | \$ 881.56    |
| Volumetric Rate (Tasa Volumetrica)              |          |                                                                                            |              |                   |              |              |
|                                                 |          | \$ per hcf average winter water consumption (\$ por hcf consumo medio de aqua en invierno) |              |                   |              |              |
| Single Family (Unifamiliar)                     | -        | \$ 0.98                                                                                    | \$ 1.10      | \$ 1.24           | \$ 1.40      | \$ 1.43      |
| Multi-Family (Multifamilia)                     | -        | \$ 0.98                                                                                    | \$ 1.10      | \$ 1.24           | \$ 1.40      | \$ 1.43      |
| Mobile Home (Casas Moviles)                     | -        | \$ 0.98                                                                                    | \$ 1.10      | \$ 1.24           | \$ 1.40      | \$ 1.43      |
|                                                 |          | \$/hcf annualized water consumption (\$/hcf del consume de agua anualizado)                |              |                   |              |              |
| RV Park (Parque RV) Commercial-Low/Med Strength | -        | \$ 1.10                                                                                    | \$ 1.23      | \$ 1.38           | \$ 1.55      | \$ 1.58      |
| (Baja Resistencia)                              | -        | \$ 0.88                                                                                    | \$ 0.99      | \$ 1.11           | \$ 1.25      | \$ 1.28      |
| Commercial-High Strength (Alta Resistencia)     | -        | \$ 2.00                                                                                    | \$ 2.25      | \$ 2.53           | \$ 2.85      | \$ 2.91      |