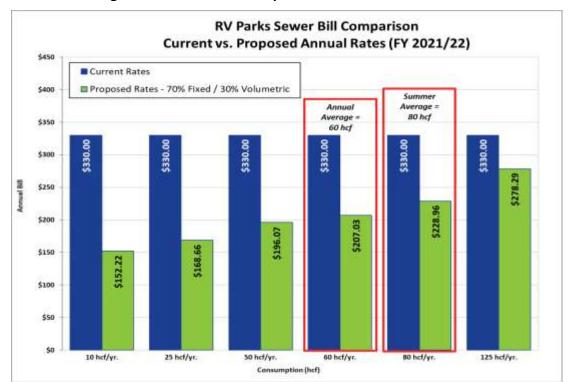

Single-Family, Multi-Family, and Time Share units are charged based on equivalent dwelling units, while Mobile Home and RV Parks are charged based on the number of lots.

The revenue requirement for each customer class is determined by multiplying the total revenue requirements by allocation factors specific to each customer class, including the estimated effluent volume, effluent strength, and the total number of accounts.

Volumetric charges for Single-Family, Multi-Family, and Mobile Home customers are calculated based on each customer's *average* winter water consumption based on the lowest three months of water use. For RV parks and non-residential customers, the volumetric charge will be based on *annual water consumption*. That volume is then multiplied by the volumetric rate for each customer class.