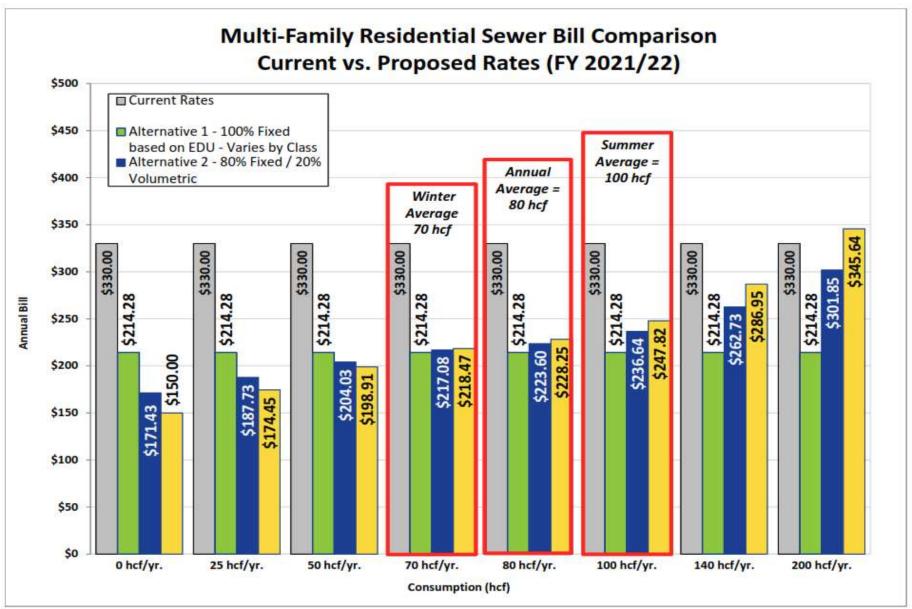

**WHEREAS,** based on this analysis, the District is proposing to change the structure of the sewer rate to 70% fixed and 30% volumetric charge, and

**WHEREAS**, the proposed sewer service charges include an incremental increase over the next five (5) years, and

| Annual Sewer Rate Schedule  | Jul | y 1, 2021  | Jul  | y 1, 2022    | Jul   | y 1, 2023   | Jul   | y 1, 2024  | Jul  | y 1, 2025 |
|-----------------------------|-----|------------|------|--------------|-------|-------------|-------|------------|------|-----------|
| 70% Fixed Service Charge    |     |            |      |              |       |             |       |            |      |           |
|                             |     |            | Ra   | tes Per Equ  | uival | lent Dwelli | ng L  | Jnit (EDU) |      |           |
| Single Family               | \$  | 342.72     | \$   | 385.56       | \$    | 433.76      | \$    | 487.98     | \$   | 497.74    |
| Multi-Family                | \$  | 150.00     | \$   | 168.75       | \$    | 189.84      | \$    | 213.57     | \$   | 217.84    |
| Mobile Home                 | \$  | 181.28     | \$   | 203.94       | \$    | 229.43      | \$    | 258.11     | \$   | 263.27    |
| RV Park                     | \$  | 141.25     | \$   | 158.91       | \$    | 178.77      | \$    | 201.12     | \$   | 205.14    |
| Commercial-Low/Med Strength | \$  | 199.03     | \$   | 223.91       | \$    | 251.90      | \$    | 283.39     | \$   | 289.06    |
| Commercial-High Strength    | \$  | 607.00     | \$   | 682.88       | \$    | 768.24      | \$    | 862.27     | \$   | 881.56    |
| 30% Volumetric Rate         |     |            |      |              |       |             |       |            |      |           |
|                             | \$  | per Hundr  | ed C | Cubic Feet ( | (HCF  | ) winter a  | vera  | ge water o | cons | umption   |
| Single Family               | \$  | 0.98       | \$   | 1.10         | \$    | 1.24        | \$    | 1.40       | \$   | 1.43      |
| Multi-Family                | \$  | 0.98       | \$   | 1.10         | \$    | 1.24        | \$    | 1.40       | \$   | 1.43      |
| Mobile Home                 | \$  | 0.98       | \$   | 1.10         | \$    | 1.24        | \$    | 1.40       | \$   | 1.43      |
|                             |     | \$ per Hun | dred | d Cubic Fee  | t (H  | CF) annua   | lized | l water co | nsun | nption    |
| RV Park                     | \$  | 1.10       | \$   | 1.23         | \$    | 1.38        | \$    | 1.55       | \$   | 1.58      |
| Commercial-Low/Med Strength | \$  | 0.88       | \$   | 0.99         | \$    | 1.11        | \$    | 1.25       | \$   | 1.28      |
| Commercial-High Strength    | \$  | 2.00       | \$   | 2.25         | \$    | 2.53        | \$    | 2.85       | \$   | 2.91      |

| Annual Sewer Rate Schedule                      | Current  | July 1, 2021                                                                               | July 1, 2022 | July 1, 2023      | July 1, 2024 | July 1, 2025 |
|-------------------------------------------------|----------|--------------------------------------------------------------------------------------------|--------------|-------------------|--------------|--------------|
| Programa Annual de Tarifas<br>de Alcantarillado | Ahora    |                                                                                            |              |                   |              |              |
| Fixed Service Charge (Cargo Por Servicio F      | ijo)     |                                                                                            | •            |                   | •            |              |
|                                                 | Per EDU  |                                                                                            | Rates pe     | er EDU (Tarifas p | oor EDU)     |              |
| Single Family (Unifamiliar)                     | \$330.00 | \$ 342.72                                                                                  | \$ 385.56    | \$ 433.76         | \$ 487.98    | \$ 497.74    |
| Multi-Family (Multifamilia)                     | \$330.00 | \$ 150.00                                                                                  | \$ 168.75    | \$ 189.84         | \$ 213.57    | \$ 217.84    |
| Mobile Home (Casas Moviles)                     | \$330.00 | \$ 181.28                                                                                  | \$ 203.94    | \$ 229.43         | \$ 258.11    | \$ 263.27    |
| RV Park (Parque RV)                             | \$330.00 | \$ 141.25                                                                                  | \$ 158.91    | \$ 178.77         | \$ 201.12    | \$ 205.14    |
|                                                 | Per EDU  | Rates per Account (Tarifas por Cuenta)                                                     |              |                   |              |              |
| Commercial-Low/Med Strength (Baja Resistencia)  | \$330.00 | \$ 199.03                                                                                  | \$ 223.91    | \$ 251.90         | \$ 283.39    | \$ 289.06    |
| Commercial-High Strength (Alta Resistencia)     | \$330.00 | \$ 607.00                                                                                  | \$ 682.88    | \$ 768.24         | \$ 864.27    | \$ 881.56    |
| Volumetric Rate (Tasa Volumetrica)              |          |                                                                                            |              |                   |              |              |
|                                                 |          | \$ per hcf average winter water consumption (\$ por hcf consumo medio de aqua en invierno) |              |                   |              |              |
| Single Family (Unifamiliar)                     | -        | \$ 0.98                                                                                    | \$ 1.10      | \$ 1.24           | \$ 1.40      | \$ 1.43      |
| Multi-Family (Multifamilia)                     | -        | \$ 0.98                                                                                    | \$ 1.10      | \$ 1.24           | \$ 1.40      | \$ 1.43      |
| Mobile Home (Casas Moviles)                     | -        | \$ 0.98                                                                                    | \$ 1.10      | \$ 1.24           | \$ 1.40      | \$ 1.43      |
|                                                 |          | \$/hcf annualized water consumption (\$/hcf del consume de agua anualizado)                |              |                   |              |              |
| RV Park (Parque RV) Commercial-Low/Med Strength | -        | \$ 1.10                                                                                    | \$ 1.23      | \$ 1.38           | \$ 1.55      | \$ 1.58      |
| (Baja Resistencia)                              | -        | \$ 0.88                                                                                    | \$ 0.99      | \$ 1.11           | \$ 1.25      | \$ 1.28      |
| Commercial-High Strength (Alta Resistencia)     | -        | \$ 2.00                                                                                    | \$ 2.25      | \$ 2.53           | \$ 2.85      | \$ 2.91      |

Volumetric charges for Single-Family, Multi-Family, and Mobile Home customers are calculated based on each customer's *average* winter water consumption based on the lowest three months of water use. For RV parks and non-residential customers, the volumetric charge will be based on *annual water consumption*. That volume is then multiplied by the volumetric rate for each customer class.