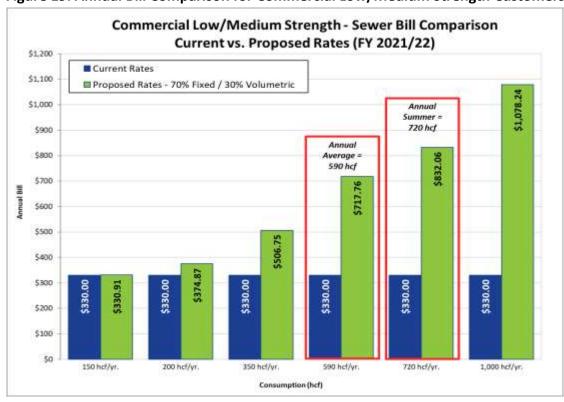

Single-Family, Multi-Family, and Time Share units are charged based on equivalent dwelling units, while Mobile Home and RV Parks are charged based on the number of lots.

The revenue requirement for each customer class is determined by multiplying the total revenue requirements by allocation factors specific to each customer class, including the estimated effluent volume, effluent strength, and the total number of accounts.

Effluent strength is measured by two factors: biochemical oxygen demand and total suspended solids. While residential customers are assumed to have "normal" strength effluent, commercial customers are assigned to either low/medium-strength or high-strength categories. High-strength commercial customers, who have higher treatment plant costs, have correspondingly higher charges.

Volumetric charges for Single-Family, Multi-Family, and Mobile Home customers are calculated based on each customer's *average* winter water consumption based on the lowest three months of water use. For RV parks and non-residential customers, the volumetric charge will be based on *annual water consumption*. That volume is then multiplied by the volumetric rate for each customer class.