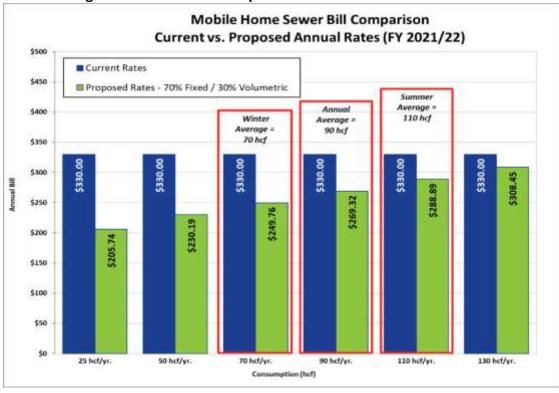

Single-Family, Multi-Family, and Time Share units are charged based on equivalent dwelling units, while Mobile Home and RV Parks are charged based on the number of lots.

The revenue requirement for each customer class is determined by multiplying the total revenue requirements by allocation factors specific to each customer class, including the estimated effluent volume, effluent strength, and the total number of accounts.

Volumetric charges for Single-Family, Multi-Family, and Mobile Home customers are calculated based on each customer's *average* winter water consumption based on the lowest three months of water use. For RV parks and non-residential customers, the volumetric charge will be based on *annual water consumption*. That volume is then multiplied by the volumetric rate for each customer class.