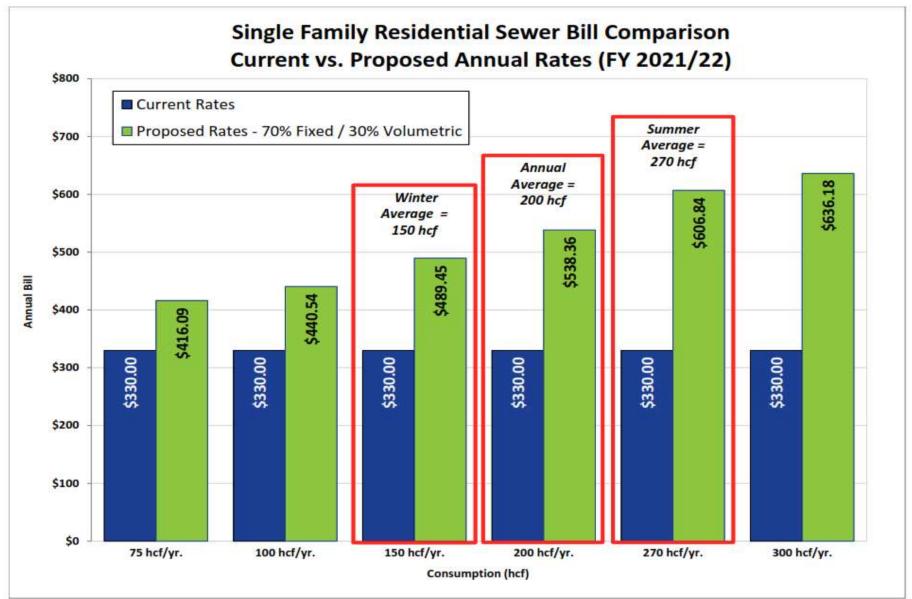

**WHEREAS,** based on this analysis, the District is proposing to change the structure of the sewer rate to 70% fixed and 30% volumetric charge, and

**WHEREAS**, the proposed sewer service charges include an incremental increase over the next five (5) years, and

| Annual Sewer Rate Schedule  | Jul | y 1, 2021  | Jul  | y 1, 2022    | Jul   | y 1, 2023   | Jul   | y 1, 2024  | Jul  | y 1, 2025 |
|-----------------------------|-----|------------|------|--------------|-------|-------------|-------|------------|------|-----------|
| 70% Fixed Service Charge    |     |            |      |              |       |             |       |            |      |           |
|                             |     |            | Ra   | tes Per Equ  | uival | lent Dwelli | ng L  | Jnit (EDU) |      |           |
| Single Family               | \$  | 342.72     | \$   | 385.56       | \$    | 433.76      | \$    | 487.98     | \$   | 497.74    |
| Multi-Family                | \$  | 150.00     | \$   | 168.75       | \$    | 189.84      | \$    | 213.57     | \$   | 217.84    |
| Mobile Home                 | \$  | 181.28     | \$   | 203.94       | \$    | 229.43      | \$    | 258.11     | \$   | 263.27    |
| RV Park                     | \$  | 141.25     | \$   | 158.91       | \$    | 178.77      | \$    | 201.12     | \$   | 205.14    |
| Commercial-Low/Med Strength | \$  | 199.03     | \$   | 223.91       | \$    | 251.90      | \$    | 283.39     | \$   | 289.06    |
| Commercial-High Strength    | \$  | 607.00     | \$   | 682.88       | \$    | 768.24      | \$    | 862.27     | \$   | 881.56    |
| 30% Volumetric Rate         |     |            |      |              |       |             |       |            |      |           |
|                             | \$  | per Hundr  | ed C | Cubic Feet ( | (HCF  | ) winter a  | vera  | ge water o | cons | umption   |
| Single Family               | \$  | 0.98       | \$   | 1.10         | \$    | 1.24        | \$    | 1.40       | \$   | 1.43      |
| Multi-Family                | \$  | 0.98       | \$   | 1.10         | \$    | 1.24        | \$    | 1.40       | \$   | 1.43      |
| Mobile Home                 | \$  | 0.98       | \$   | 1.10         | \$    | 1.24        | \$    | 1.40       | \$   | 1.43      |
|                             |     | \$ per Hun | dred | d Cubic Fee  | t (H  | CF) annua   | lized | l water co | nsun | nption    |
| RV Park                     | \$  | 1.10       | \$   | 1.23         | \$    | 1.38        | \$    | 1.55       | \$   | 1.58      |
| Commercial-Low/Med Strength | \$  | 0.88       | \$   | 0.99         | \$    | 1.11        | \$    | 1.25       | \$   | 1.28      |
| Commercial-High Strength    | \$  | 2.00       | \$   | 2.25         | \$    | 2.53        | \$    | 2.85       | \$   | 2.91      |

| Annual Sewer Rate Schedule                      | Current  | July 1, 2021                                                                               | July 1, 2022 | July 1, 2023      | July 1, 2024 | July 1, 2025 |
|-------------------------------------------------|----------|--------------------------------------------------------------------------------------------|--------------|-------------------|--------------|--------------|
| Programa Annual de Tarifas<br>de Alcantarillado | Ahora    |                                                                                            |              |                   |              |              |
| Fixed Service Charge (Cargo Por Servicio F      | ijo)     |                                                                                            | •            |                   | •            |              |
|                                                 | Per EDU  |                                                                                            | Rates pe     | er EDU (Tarifas p | oor EDU)     |              |
| Single Family (Unifamiliar)                     | \$330.00 | \$ 342.72                                                                                  | \$ 385.56    | \$ 433.76         | \$ 487.98    | \$ 497.74    |
| Multi-Family (Multifamilia)                     | \$330.00 | \$ 150.00                                                                                  | \$ 168.75    | \$ 189.84         | \$ 213.57    | \$ 217.84    |
| Mobile Home (Casas Moviles)                     | \$330.00 | \$ 181.28                                                                                  | \$ 203.94    | \$ 229.43         | \$ 258.11    | \$ 263.27    |
| RV Park (Parque RV)                             | \$330.00 | \$ 141.25                                                                                  | \$ 158.91    | \$ 178.77         | \$ 201.12    | \$ 205.14    |
|                                                 | Per EDU  | Rates per Account (Tarifas por Cuenta)                                                     |              |                   |              |              |
| Commercial-Low/Med Strength (Baja Resistencia)  | \$330.00 | \$ 199.03                                                                                  | \$ 223.91    | \$ 251.90         | \$ 283.39    | \$ 289.06    |
| Commercial-High Strength (Alta Resistencia)     | \$330.00 | \$ 607.00                                                                                  | \$ 682.88    | \$ 768.24         | \$ 864.27    | \$ 881.56    |
| Volumetric Rate (Tasa Volumetrica)              |          |                                                                                            |              |                   |              |              |
|                                                 |          | \$ per hcf average winter water consumption (\$ por hcf consumo medio de aqua en invierno) |              |                   |              |              |
| Single Family (Unifamiliar)                     | -        | \$ 0.98                                                                                    | \$ 1.10      | \$ 1.24           | \$ 1.40      | \$ 1.43      |
| Multi-Family (Multifamilia)                     | -        | \$ 0.98                                                                                    | \$ 1.10      | \$ 1.24           | \$ 1.40      | \$ 1.43      |
| Mobile Home (Casas Moviles)                     | -        | \$ 0.98                                                                                    | \$ 1.10      | \$ 1.24           | \$ 1.40      | \$ 1.43      |
|                                                 |          | \$/hcf annualized water consumption (\$/hcf del consume de agua anualizado)                |              |                   |              |              |
| RV Park (Parque RV) Commercial-Low/Med Strength | -        | \$ 1.10                                                                                    | \$ 1.23      | \$ 1.38           | \$ 1.55      | \$ 1.58      |
| (Baja Resistencia)                              | -        | \$ 0.88                                                                                    | \$ 0.99      | \$ 1.11           | \$ 1.25      | \$ 1.28      |
| Commercial-High Strength (Alta Resistencia)     | -        | \$ 2.00                                                                                    | \$ 2.25      | \$ 2.53           | \$ 2.85      | \$ 2.91      |

Volumetric charges for Single-Family, Multi-Family, and Mobile Home customers are calculated based on each customer's *average* winter water consumption based on the lowest three months of water use. For RV parks and non-residential customers, the volumetric charge will be based on *annual water consumption*. That volume is then multiplied by the volumetric rate for each customer class.