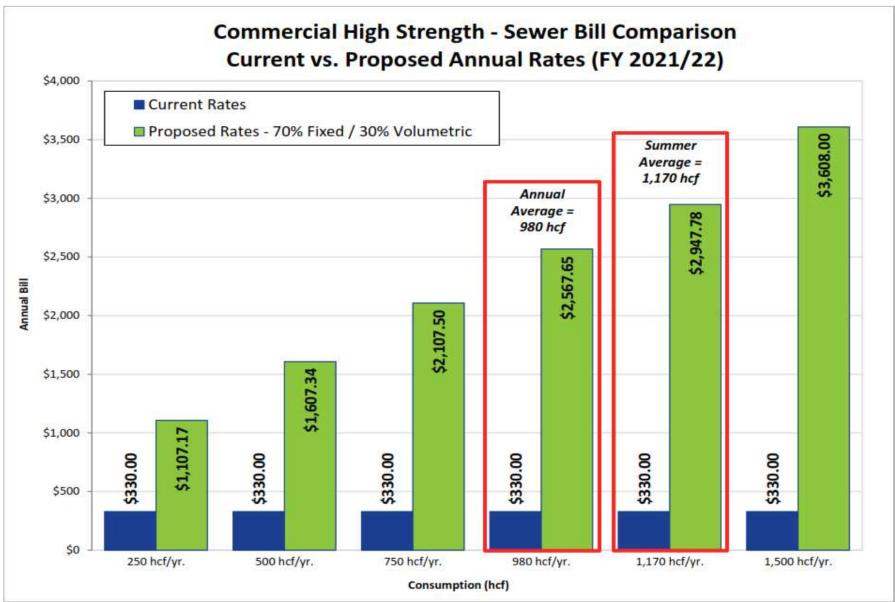

**WHEREAS,** based on this analysis, the District is proposing to change the structure of the sewer rate to 70% fixed and 30% volumetric charge, and

**WHEREAS**, the proposed sewer service charges include an incremental increase over the next five (5) years, and

| Annual Sewer Rate Schedule  | Jul | y 1, 2021  | Jul  | y 1, 2022    | Jul   | y 1, 2023   | Jul   | y 1, 2024  | Jul  | y 1, 2025 |
|-----------------------------|-----|------------|------|--------------|-------|-------------|-------|------------|------|-----------|
| 70% Fixed Service Charge    |     |            |      |              |       |             |       |            |      |           |
|                             |     |            | Ra   | tes Per Equ  | uival | lent Dwelli | ng L  | Jnit (EDU) |      |           |
| Single Family               | \$  | 342.72     | \$   | 385.56       | \$    | 433.76      | \$    | 487.98     | \$   | 497.74    |
| Multi-Family                | \$  | 150.00     | \$   | 168.75       | \$    | 189.84      | \$    | 213.57     | \$   | 217.84    |
| Mobile Home                 | \$  | 181.28     | \$   | 203.94       | \$    | 229.43      | \$    | 258.11     | \$   | 263.27    |
| RV Park                     | \$  | 141.25     | \$   | 158.91       | \$    | 178.77      | \$    | 201.12     | \$   | 205.14    |
| Commercial-Low/Med Strength | \$  | 199.03     | \$   | 223.91       | \$    | 251.90      | \$    | 283.39     | \$   | 289.06    |
| Commercial-High Strength    | \$  | 607.00     | \$   | 682.88       | \$    | 768.24      | \$    | 862.27     | \$   | 881.56    |
| 30% Volumetric Rate         |     |            |      |              |       |             |       |            |      |           |
|                             | \$  | per Hundr  | ed C | Cubic Feet ( | (HCF  | ) winter a  | vera  | ge water o | cons | umption   |
| Single Family               | \$  | 0.98       | \$   | 1.10         | \$    | 1.24        | \$    | 1.40       | \$   | 1.43      |
| Multi-Family                | \$  | 0.98       | \$   | 1.10         | \$    | 1.24        | \$    | 1.40       | \$   | 1.43      |
| Mobile Home                 | \$  | 0.98       | \$   | 1.10         | \$    | 1.24        | \$    | 1.40       | \$   | 1.43      |
|                             |     | \$ per Hun | dred | d Cubic Fee  | t (H  | CF) annua   | lized | l water co | nsun | nption    |
| RV Park                     | \$  | 1.10       | \$   | 1.23         | \$    | 1.38        | \$    | 1.55       | \$   | 1.58      |
| Commercial-Low/Med Strength | \$  | 0.88       | \$   | 0.99         | \$    | 1.11        | \$    | 1.25       | \$   | 1.28      |
| Commercial-High Strength    | \$  | 2.00       | \$   | 2.25         | \$    | 2.53        | \$    | 2.85       | \$   | 2.91      |

| Annual Sewer Rate Schedule                      | Current  | July 1, 2021                                                                               | July 1, 2022 | July 1, 2023      | July 1, 2024 | July 1, 2025 |
|-------------------------------------------------|----------|--------------------------------------------------------------------------------------------|--------------|-------------------|--------------|--------------|
| Programa Annual de Tarifas<br>de Alcantarillado | Ahora    |                                                                                            |              |                   |              |              |
| Fixed Service Charge (Cargo Por Servicio F      | ijo)     |                                                                                            | •            |                   | •            |              |
|                                                 | Per EDU  |                                                                                            | Rates pe     | er EDU (Tarifas p | oor EDU)     |              |
| Single Family (Unifamiliar)                     | \$330.00 | \$ 342.72                                                                                  | \$ 385.56    | \$ 433.76         | \$ 487.98    | \$ 497.74    |
| Multi-Family (Multifamilia)                     | \$330.00 | \$ 150.00                                                                                  | \$ 168.75    | \$ 189.84         | \$ 213.57    | \$ 217.84    |
| Mobile Home (Casas Moviles)                     | \$330.00 | \$ 181.28                                                                                  | \$ 203.94    | \$ 229.43         | \$ 258.11    | \$ 263.27    |
| RV Park (Parque RV)                             | \$330.00 | \$ 141.25                                                                                  | \$ 158.91    | \$ 178.77         | \$ 201.12    | \$ 205.14    |
|                                                 | Per EDU  | Rates per Account (Tarifas por Cuenta)                                                     |              |                   |              |              |
| Commercial-Low/Med Strength (Baja Resistencia)  | \$330.00 | \$ 199.03                                                                                  | \$ 223.91    | \$ 251.90         | \$ 283.39    | \$ 289.06    |
| Commercial-High Strength (Alta Resistencia)     | \$330.00 | \$ 607.00                                                                                  | \$ 682.88    | \$ 768.24         | \$ 864.27    | \$ 881.56    |
| Volumetric Rate (Tasa Volumetrica)              |          |                                                                                            |              |                   |              |              |
|                                                 |          | \$ per hcf average winter water consumption (\$ por hcf consumo medio de aqua en invierno) |              |                   |              |              |
| Single Family (Unifamiliar)                     | -        | \$ 0.98                                                                                    | \$ 1.10      | \$ 1.24           | \$ 1.40      | \$ 1.43      |
| Multi-Family (Multifamilia)                     | -        | \$ 0.98                                                                                    | \$ 1.10      | \$ 1.24           | \$ 1.40      | \$ 1.43      |
| Mobile Home (Casas Moviles)                     | -        | \$ 0.98                                                                                    | \$ 1.10      | \$ 1.24           | \$ 1.40      | \$ 1.43      |
|                                                 |          | \$/hcf annualized water consumption (\$/hcf del consume de agua anualizado)                |              |                   |              |              |
| RV Park (Parque RV) Commercial-Low/Med Strength | -        | \$ 1.10                                                                                    | \$ 1.23      | \$ 1.38           | \$ 1.55      | \$ 1.58      |
| (Baja Resistencia)                              | -        | \$ 0.88                                                                                    | \$ 0.99      | \$ 1.11           | \$ 1.25      | \$ 1.28      |
| Commercial-High Strength (Alta Resistencia)     | -        | \$ 2.00                                                                                    | \$ 2.25      | \$ 2.53           | \$ 2.85      | \$ 2.91      |