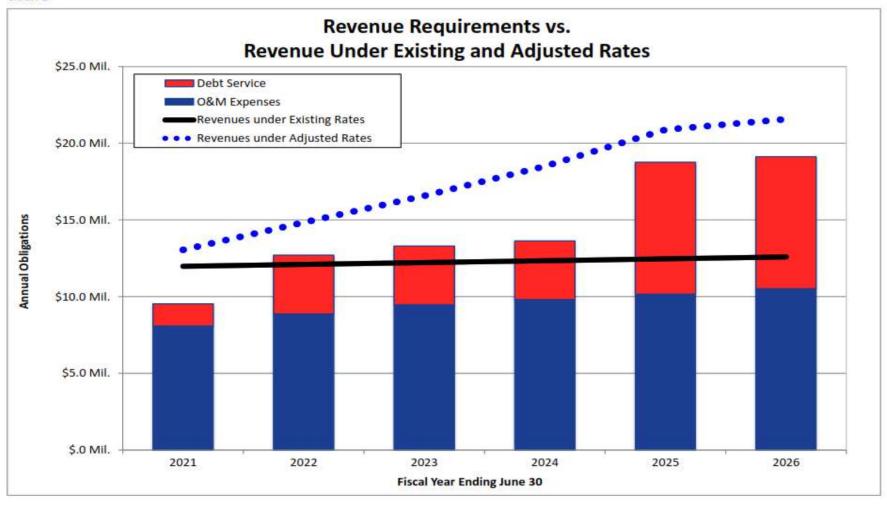

#### **Fiscal Impact**

The adoption of the proposed sewer rate will increase annual revenue in Fiscal Year 2021/22 by \$1,512,349.

Based upon the rate study, the District anticipates there will be future increases in the costs of operating and maintaining the wastewater systems. The proposed wastewater rate increases are necessary to enable the District to:

- maintain the operational and financial stability of the District, including keeping pace with inflation and other cost increases including wastewater treatment costs; and
- 2. comply with State and Federal regulations governing the treatment, disposal, and reuse of wastewater; and
- 3. fund capital infrastructure improvements needed to repair and update the District's aging wastewater system; and
- 4. Construction of the Recycled Water System

**WHEREAS,** on March 9, 2021, the District held a Board meeting, where NBS presented the results and recommendations from the Wastewater Rate Study to the Board of Directors for review; and

**WHEREAS**, the Wastewater Rate Study found that increases and adjustments to the District's sewer service charges are necessary to meet increased costs of providing service and operating the system, and