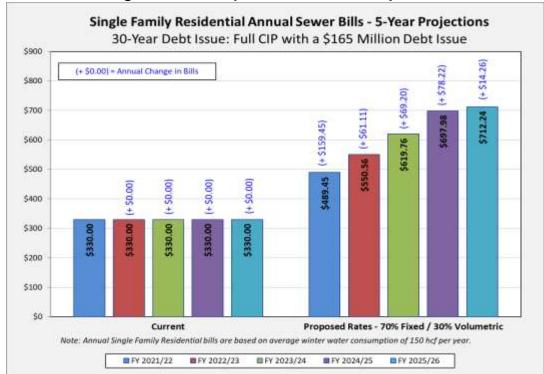

**WHEREAS,** based on this analysis, the District is proposing to change the structure of the sewer rate to 70% fixed and 30% volumetric charge, and

**WHEREAS**, the proposed sewer service charges include an incremental increase over the next five (5) years, and

| Annual Sewer Rate Schedule  | Jul | y 1, 2021  | Jul  | y 1, 2022    | Jul   | y 1, 2023   | Jul   | y 1, 2024  | Jul  | y 1, 2025 |
|-----------------------------|-----|------------|------|--------------|-------|-------------|-------|------------|------|-----------|
| 70% Fixed Service Charge    |     |            |      |              |       |             |       |            |      |           |
|                             |     |            | Ra   | tes Per Equ  | uival | lent Dwelli | ng L  | Jnit (EDU) |      |           |
| Single Family               | \$  | 342.72     | \$   | 385.56       | \$    | 433.76      | \$    | 487.98     | \$   | 497.74    |
| Multi-Family                | \$  | 150.00     | \$   | 168.75       | \$    | 189.84      | \$    | 213.57     | \$   | 217.84    |
| Mobile Home                 | \$  | 181.28     | \$   | 203.94       | \$    | 229.43      | \$    | 258.11     | \$   | 263.27    |
| RV Park                     | \$  | 141.25     | \$   | 158.91       | \$    | 178.77      | \$    | 201.12     | \$   | 205.14    |
| Commercial-Low/Med Strength | \$  | 199.03     | \$   | 223.91       | \$    | 251.90      | \$    | 283.39     | \$   | 289.06    |
| Commercial-High Strength    | \$  | 607.00     | \$   | 682.88       | \$    | 768.24      | \$    | 862.27     | \$   | 881.56    |
| 30% Volumetric Rate         |     |            |      |              |       |             |       |            |      |           |
|                             | \$  | per Hundr  | ed C | Cubic Feet ( | (HCF  | ) winter a  | vera  | ge water o | cons | umption   |
| Single Family               | \$  | 0.98       | \$   | 1.10         | \$    | 1.24        | \$    | 1.40       | \$   | 1.43      |
| Multi-Family                | \$  | 0.98       | \$   | 1.10         | \$    | 1.24        | \$    | 1.40       | \$   | 1.43      |
| Mobile Home                 | \$  | 0.98       | \$   | 1.10         | \$    | 1.24        | \$    | 1.40       | \$   | 1.43      |
|                             |     | \$ per Hun | dred | d Cubic Fee  | t (H  | CF) annua   | lized | l water co | nsun | nption    |
| RV Park                     | \$  | 1.10       | \$   | 1.23         | \$    | 1.38        | \$    | 1.55       | \$   | 1.58      |
| Commercial-Low/Med Strength | \$  | 0.88       | \$   | 0.99         | \$    | 1.11        | \$    | 1.25       | \$   | 1.28      |
| Commercial-High Strength    | \$  | 2.00       | \$   | 2.25         | \$    | 2.53        | \$    | 2.85       | \$   | 2.91      |

| Annual Sewer Rate Schedule                      | Current  | July 1, 2021                                                                               | July 1, 2022 | July 1, 2023      | July 1, 2024 | July 1, 2025 |
|-------------------------------------------------|----------|--------------------------------------------------------------------------------------------|--------------|-------------------|--------------|--------------|
| Programa Annual de Tarifas<br>de Alcantarillado | Ahora    |                                                                                            |              |                   |              |              |
| Fixed Service Charge (Cargo Por Servicio F      | ijo)     |                                                                                            | •            |                   | •            |              |
|                                                 | Per EDU  |                                                                                            | Rates pe     | er EDU (Tarifas p | oor EDU)     |              |
| Single Family (Unifamiliar)                     | \$330.00 | \$ 342.72                                                                                  | \$ 385.56    | \$ 433.76         | \$ 487.98    | \$ 497.74    |
| Multi-Family (Multifamilia)                     | \$330.00 | \$ 150.00                                                                                  | \$ 168.75    | \$ 189.84         | \$ 213.57    | \$ 217.84    |
| Mobile Home (Casas Moviles)                     | \$330.00 | \$ 181.28                                                                                  | \$ 203.94    | \$ 229.43         | \$ 258.11    | \$ 263.27    |
| RV Park (Parque RV)                             | \$330.00 | \$ 141.25                                                                                  | \$ 158.91    | \$ 178.77         | \$ 201.12    | \$ 205.14    |
|                                                 | Per EDU  | Rates per Account (Tarifas por Cuenta)                                                     |              |                   |              |              |
| Commercial-Low/Med Strength (Baja Resistencia)  | \$330.00 | \$ 199.03                                                                                  | \$ 223.91    | \$ 251.90         | \$ 283.39    | \$ 289.06    |
| Commercial-High Strength (Alta Resistencia)     | \$330.00 | \$ 607.00                                                                                  | \$ 682.88    | \$ 768.24         | \$ 864.27    | \$ 881.56    |
| Volumetric Rate (Tasa Volumetrica)              |          |                                                                                            |              |                   |              |              |
|                                                 |          | \$ per hcf average winter water consumption (\$ por hcf consumo medio de aqua en invierno) |              |                   |              |              |
| Single Family (Unifamiliar)                     | -        | \$ 0.98                                                                                    | \$ 1.10      | \$ 1.24           | \$ 1.40      | \$ 1.43      |
| Multi-Family (Multifamilia)                     | -        | \$ 0.98                                                                                    | \$ 1.10      | \$ 1.24           | \$ 1.40      | \$ 1.43      |
| Mobile Home (Casas Moviles)                     | -        | \$ 0.98                                                                                    | \$ 1.10      | \$ 1.24           | \$ 1.40      | \$ 1.43      |
|                                                 |          | \$/hcf annualized water consumption (\$/hcf del consume de agua anualizado)                |              |                   |              |              |
| RV Park (Parque RV) Commercial-Low/Med Strength | -        | \$ 1.10                                                                                    | \$ 1.23      | \$ 1.38           | \$ 1.55      | \$ 1.58      |
| (Baja Resistencia)                              | -        | \$ 0.88                                                                                    | \$ 0.99      | \$ 1.11           | \$ 1.25      | \$ 1.28      |
| Commercial-High Strength (Alta Resistencia)     | -        | \$ 2.00                                                                                    | \$ 2.25      | \$ 2.53           | \$ 2.85      | \$ 2.91      |