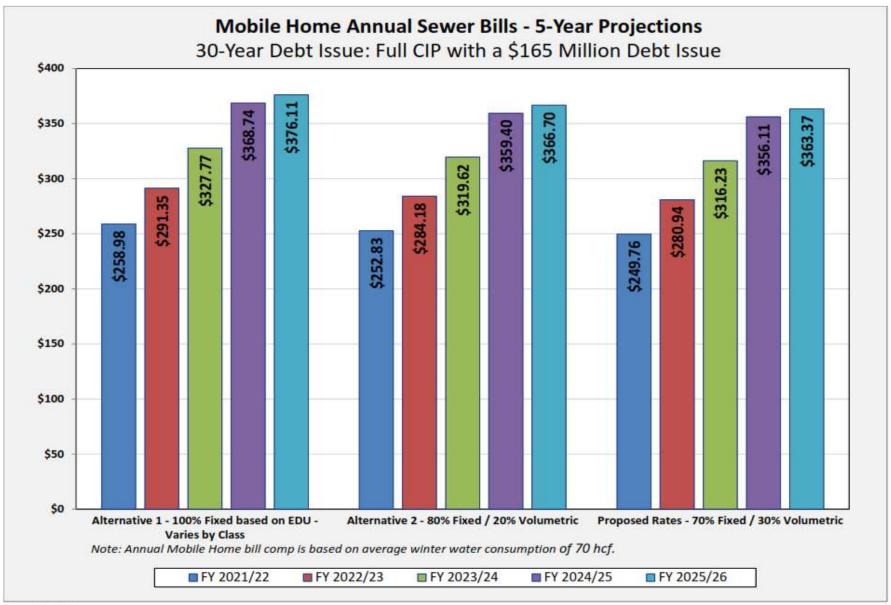

**WHEREAS,** based on this analysis, the District is proposing to change the structure of the sewer rate to 70% fixed and 30% volumetric charge, and

**WHEREAS**, the proposed sewer service charges include an incremental increase over the next five (5) years, and

| Annual Sewer Rate Schedule  | Jul | y 1, 2021  | Jul  | y 1, 2022    | Jul   | y 1, 2023   | Jul   | y 1, 2024  | Jul  | y 1, 2025 |
|-----------------------------|-----|------------|------|--------------|-------|-------------|-------|------------|------|-----------|
| 70% Fixed Service Charge    |     |            |      |              |       |             |       |            |      |           |
|                             |     |            | Ra   | tes Per Equ  | uival | lent Dwelli | ng L  | Jnit (EDU) |      |           |
| Single Family               | \$  | 342.72     | \$   | 385.56       | \$    | 433.76      | \$    | 487.98     | \$   | 497.74    |
| Multi-Family                | \$  | 150.00     | \$   | 168.75       | \$    | 189.84      | \$    | 213.57     | \$   | 217.84    |
| Mobile Home                 | \$  | 181.28     | \$   | 203.94       | \$    | 229.43      | \$    | 258.11     | \$   | 263.27    |
| RV Park                     | \$  | 141.25     | \$   | 158.91       | \$    | 178.77      | \$    | 201.12     | \$   | 205.14    |
| Commercial-Low/Med Strength | \$  | 199.03     | \$   | 223.91       | \$    | 251.90      | \$    | 283.39     | \$   | 289.06    |
| Commercial-High Strength    | \$  | 607.00     | \$   | 682.88       | \$    | 768.24      | \$    | 862.27     | \$   | 881.56    |
| 30% Volumetric Rate         |     |            |      |              |       |             |       |            |      |           |
|                             | \$  | per Hundr  | ed C | Cubic Feet ( | (HCF  | ) winter a  | vera  | ge water o | cons | umption   |
| Single Family               | \$  | 0.98       | \$   | 1.10         | \$    | 1.24        | \$    | 1.40       | \$   | 1.43      |
| Multi-Family                | \$  | 0.98       | \$   | 1.10         | \$    | 1.24        | \$    | 1.40       | \$   | 1.43      |
| Mobile Home                 | \$  | 0.98       | \$   | 1.10         | \$    | 1.24        | \$    | 1.40       | \$   | 1.43      |
|                             |     | \$ per Hun | dred | d Cubic Fee  | t (H  | CF) annua   | lized | l water co | nsun | nption    |
| RV Park                     | \$  | 1.10       | \$   | 1.23         | \$    | 1.38        | \$    | 1.55       | \$   | 1.58      |
| Commercial-Low/Med Strength | \$  | 0.88       | \$   | 0.99         | \$    | 1.11        | \$    | 1.25       | \$   | 1.28      |
| Commercial-High Strength    | \$  | 2.00       | \$   | 2.25         | \$    | 2.53        | \$    | 2.85       | \$   | 2.91      |

| Annual Sewer Rate Schedule                      | Current  | July 1, 2021                                                                               | July 1, 2022 | July 1, 2023      | July 1, 2024 | July 1, 2025 |
|-------------------------------------------------|----------|--------------------------------------------------------------------------------------------|--------------|-------------------|--------------|--------------|
| Programa Annual de Tarifas<br>de Alcantarillado | Ahora    |                                                                                            |              |                   |              |              |
| Fixed Service Charge (Cargo Por Servicio F      | ijo)     |                                                                                            | •            |                   | •            |              |
|                                                 | Per EDU  |                                                                                            | Rates pe     | er EDU (Tarifas p | oor EDU)     |              |
| Single Family (Unifamiliar)                     | \$330.00 | \$ 342.72                                                                                  | \$ 385.56    | \$ 433.76         | \$ 487.98    | \$ 497.74    |
| Multi-Family (Multifamilia)                     | \$330.00 | \$ 150.00                                                                                  | \$ 168.75    | \$ 189.84         | \$ 213.57    | \$ 217.84    |
| Mobile Home (Casas Moviles)                     | \$330.00 | \$ 181.28                                                                                  | \$ 203.94    | \$ 229.43         | \$ 258.11    | \$ 263.27    |
| RV Park (Parque RV)                             | \$330.00 | \$ 141.25                                                                                  | \$ 158.91    | \$ 178.77         | \$ 201.12    | \$ 205.14    |
|                                                 | Per EDU  | Rates per Account (Tarifas por Cuenta)                                                     |              |                   |              |              |
| Commercial-Low/Med Strength (Baja Resistencia)  | \$330.00 | \$ 199.03                                                                                  | \$ 223.91    | \$ 251.90         | \$ 283.39    | \$ 289.06    |
| Commercial-High Strength (Alta Resistencia)     | \$330.00 | \$ 607.00                                                                                  | \$ 682.88    | \$ 768.24         | \$ 864.27    | \$ 881.56    |
| Volumetric Rate (Tasa Volumetrica)              |          |                                                                                            |              |                   |              |              |
|                                                 |          | \$ per hcf average winter water consumption (\$ por hcf consumo medio de aqua en invierno) |              |                   |              |              |
| Single Family (Unifamiliar)                     | -        | \$ 0.98                                                                                    | \$ 1.10      | \$ 1.24           | \$ 1.40      | \$ 1.43      |
| Multi-Family (Multifamilia)                     | -        | \$ 0.98                                                                                    | \$ 1.10      | \$ 1.24           | \$ 1.40      | \$ 1.43      |
| Mobile Home (Casas Moviles)                     | -        | \$ 0.98                                                                                    | \$ 1.10      | \$ 1.24           | \$ 1.40      | \$ 1.43      |
|                                                 |          | \$/hcf annualized water consumption (\$/hcf del consume de agua anualizado)                |              |                   |              |              |
| RV Park (Parque RV) Commercial-Low/Med Strength | -        | \$ 1.10                                                                                    | \$ 1.23      | \$ 1.38           | \$ 1.55      | \$ 1.58      |
| (Baja Resistencia)                              | -        | \$ 0.88                                                                                    | \$ 0.99      | \$ 1.11           | \$ 1.25      | \$ 1.28      |
| Commercial-High Strength (Alta Resistencia)     | -        | \$ 2.00                                                                                    | \$ 2.25      | \$ 2.53           | \$ 2.85      | \$ 2.91      |