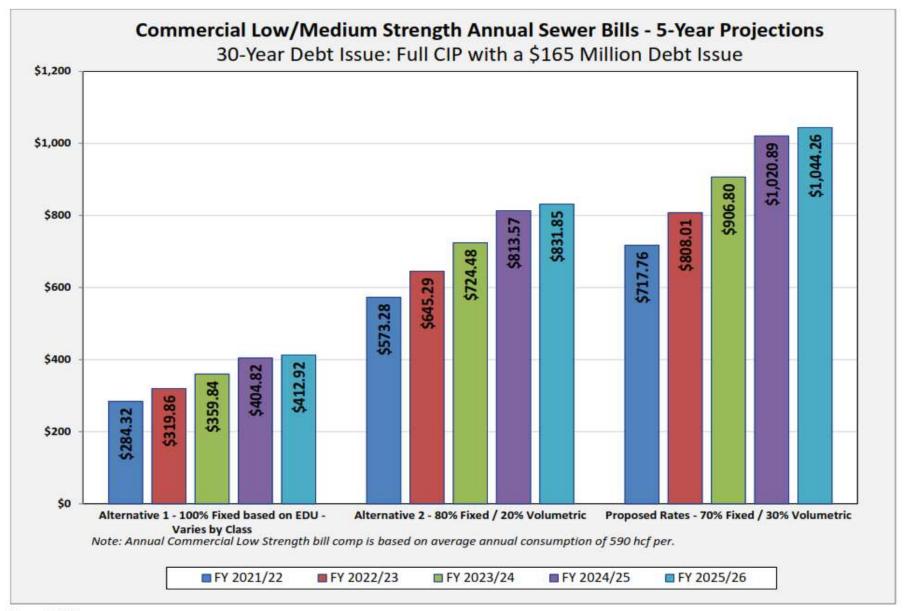

**WHEREAS,** based on this analysis, the District is proposing to change the structure of the sewer rate to 70% fixed and 30% volumetric charge, and

**WHEREAS**, the proposed sewer service charges include an incremental increase over the next five (5) years, and

| Annual Sewer Rate Schedule  | Jul | y 1, 2021  | Jul  | y 1, 2022    | Jul   | y 1, 2023   | Jul   | y 1, 2024  | Jul  | y 1, 2025 |
|-----------------------------|-----|------------|------|--------------|-------|-------------|-------|------------|------|-----------|
| 70% Fixed Service Charge    |     |            |      |              |       |             |       |            |      |           |
|                             |     |            | Ra   | tes Per Equ  | uival | lent Dwelli | ng L  | Jnit (EDU) |      |           |
| Single Family               | \$  | 342.72     | \$   | 385.56       | \$    | 433.76      | \$    | 487.98     | \$   | 497.74    |
| Multi-Family                | \$  | 150.00     | \$   | 168.75       | \$    | 189.84      | \$    | 213.57     | \$   | 217.84    |
| Mobile Home                 | \$  | 181.28     | \$   | 203.94       | \$    | 229.43      | \$    | 258.11     | \$   | 263.27    |
| RV Park                     | \$  | 141.25     | \$   | 158.91       | \$    | 178.77      | \$    | 201.12     | \$   | 205.14    |
| Commercial-Low/Med Strength | \$  | 199.03     | \$   | 223.91       | \$    | 251.90      | \$    | 283.39     | \$   | 289.06    |
| Commercial-High Strength    | \$  | 607.00     | \$   | 682.88       | \$    | 768.24      | \$    | 862.27     | \$   | 881.56    |
| 30% Volumetric Rate         |     |            |      |              |       |             |       |            |      |           |
|                             | \$  | per Hundr  | ed C | Cubic Feet ( | (HCF  | ) winter a  | vera  | ge water o | cons | umption   |
| Single Family               | \$  | 0.98       | \$   | 1.10         | \$    | 1.24        | \$    | 1.40       | \$   | 1.43      |
| Multi-Family                | \$  | 0.98       | \$   | 1.10         | \$    | 1.24        | \$    | 1.40       | \$   | 1.43      |
| Mobile Home                 | \$  | 0.98       | \$   | 1.10         | \$    | 1.24        | \$    | 1.40       | \$   | 1.43      |
|                             |     | \$ per Hun | dred | d Cubic Fee  | t (H  | CF) annua   | lized | l water co | nsun | nption    |
| RV Park                     | \$  | 1.10       | \$   | 1.23         | \$    | 1.38        | \$    | 1.55       | \$   | 1.58      |
| Commercial-Low/Med Strength | \$  | 0.88       | \$   | 0.99         | \$    | 1.11        | \$    | 1.25       | \$   | 1.28      |
| Commercial-High Strength    | \$  | 2.00       | \$   | 2.25         | \$    | 2.53        | \$    | 2.85       | \$   | 2.91      |