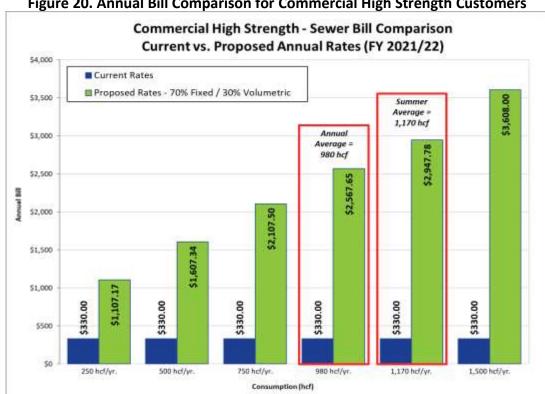

Single-Family, Multi-Family, and Time Share units are charged based on equivalent dwelling units, while Mobile Home and RV Parks are charged based on the number of lots.

The revenue requirement for each customer class is determined by multiplying the total revenue requirements by allocation factors specific to each customer class, including the estimated effluent volume, effluent strength, and the total number of accounts.

Effluent strength is measured by two factors: biochemical oxygen demand and total suspended solids. While residential customers are assumed to have "normal" strength effluent, commercial customers are assigned to either low/medium-strength or high-strength categories. High-strength commercial customers, who have higher treatment plant costs, have correspondingly higher charges.

Volumetric charges for Single-Family, Multi-Family, and Mobile Home customers are calculated based on each customer's *average* winter water consumption based on the lowest three months of water use. For RV parks and non-residential customers, the volumetric charge will be based on *annual water consumption*. That volume is then multiplied by the volumetric rate for each customer class.