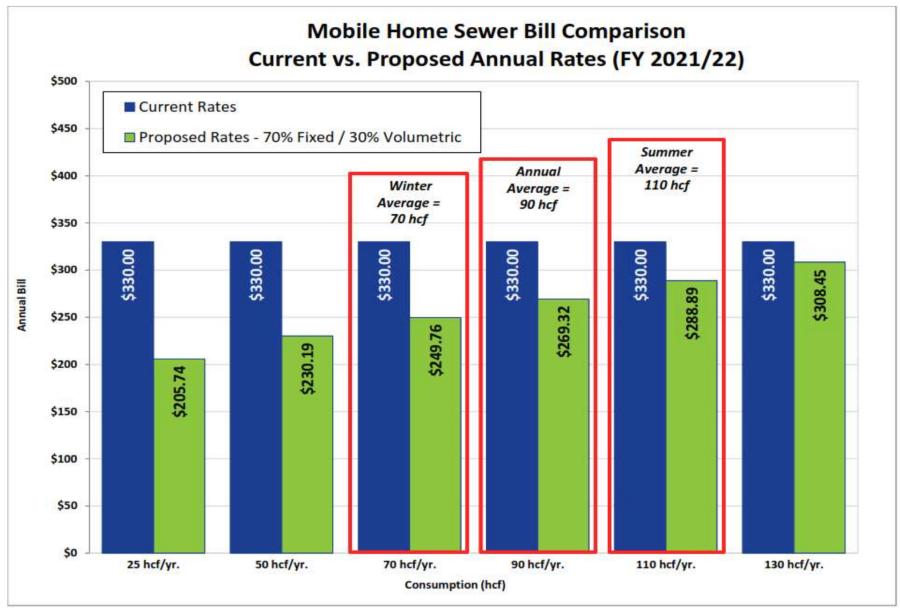

| Annual Sewer Rate Schedule  | Jul | y 1, 2021  | Jul  | y 1, 2022    | Jul   | y 1, 2023   | Jul   | y 1, 2024  | Jul  | y 1, 2025 |
|-----------------------------|-----|------------|------|--------------|-------|-------------|-------|------------|------|-----------|
| 70% Fixed Service Charge    |     |            |      |              |       |             |       |            |      |           |
|                             |     |            | Ra   | tes Per Equ  | uival | lent Dwelli | ng L  | Jnit (EDU) |      |           |
| Single Family               | \$  | 342.72     | \$   | 385.56       | \$    | 433.76      | \$    | 487.98     | \$   | 497.74    |
| Multi-Family                | \$  | 150.00     | \$   | 168.75       | \$    | 189.84      | \$    | 213.57     | \$   | 217.84    |
| Mobile Home                 | \$  | 181.28     | \$   | 203.94       | \$    | 229.43      | \$    | 258.11     | \$   | 263.27    |
| RV Park                     | \$  | 141.25     | \$   | 158.91       | \$    | 178.77      | \$    | 201.12     | \$   | 205.14    |
| Commercial-Low/Med Strength | \$  | 199.03     | \$   | 223.91       | \$    | 251.90      | \$    | 283.39     | \$   | 289.06    |
| Commercial-High Strength    | \$  | 607.00     | \$   | 682.88       | \$    | 768.24      | \$    | 862.27     | \$   | 881.56    |
| 30% Volumetric Rate         |     |            |      |              |       |             |       |            |      |           |
|                             | \$  | per Hundr  | ed C | Cubic Feet ( | (HCF  | ) winter a  | vera  | ge water o | cons | umption   |
| Single Family               | \$  | 0.98       | \$   | 1.10         | \$    | 1.24        | \$    | 1.40       | \$   | 1.43      |
| Multi-Family                | \$  | 0.98       | \$   | 1.10         | \$    | 1.24        | \$    | 1.40       | \$   | 1.43      |
| Mobile Home                 | \$  | 0.98       | \$   | 1.10         | \$    | 1.24        | \$    | 1.40       | \$   | 1.43      |
|                             |     | \$ per Hun | dred | d Cubic Fee  | t (H  | CF) annua   | lized | l water co | nsun | nption    |
| RV Park                     | \$  | 1.10       | \$   | 1.23         | \$    | 1.38        | \$    | 1.55       | \$   | 1.58      |
| Commercial-Low/Med Strength | \$  | 0.88       | \$   | 0.99         | \$    | 1.11        | \$    | 1.25       | \$   | 1.28      |
| Commercial-High Strength    | \$  | 2.00       | \$   | 2.25         | \$    | 2.53        | \$    | 2.85       | \$   | 2.91      |

| Annual Sewer Rate Schedule  | Jul | y 1, 2021  | Ju   | ly 1, 2022   | Jul  | ly 1, 2023  | Jul   | y 1, 2024   | Jul  | y 1, 2025 |
|-----------------------------|-----|------------|------|--------------|------|-------------|-------|-------------|------|-----------|
| 70% Fixed Service Charge    |     |            |      |              |      |             |       |             |      |           |
|                             |     |            | Ra   | tes Per Equ  | uiva | lent Dwelli | ng l  | Jnit (EDU)  |      |           |
| Single Family               | \$  | 342.72     | \$   | 385.56       | \$   | 433.76      | \$    | 487.98      | \$   | 497.74    |
| Multi-Family                | \$  | 150.00     | \$   | 168.75       | \$   | 189.84      | \$    | 213.57      | \$   | 217.84    |
| Mobile Home                 | \$  | 181.28     | \$   | 203.94       | \$   | 229.43      | \$    | 258.11      | \$   | 263.27    |
| RV Park                     | \$  | 141.25     | \$   | 158.91       | \$   | 178.77      | \$    | 201.12      | \$   | 205.14    |
| Commercial-Low/Med Strength | \$  | 199.03     | \$   | 223.91       | \$   | 251.90      | \$    | 283.39      | \$   | 289.06    |
| Commercial-High Strength    | \$  | 607.00     | \$   | 682.88       | \$   | 768.24      | \$    | 862.27      | \$   | 881.56    |
| 30% Volumetric Rate         |     |            |      |              |      |             |       |             |      |           |
|                             | \$  | per Hundr  | ed C | Cubic Feet ( | (HCI | F) winter a | vera  | ige water o | cons | umption   |
| Single Family               | \$  | 0.98       | \$   | 1.10         | \$   | 1.24        | \$    | 1.40        | \$   | 1.43      |
| Multi-Family                | \$  | 0.98       | \$   | 1.10         | \$   | 1.24        | \$    | 1.40        | \$   | 1.43      |
| Mobile Home                 | \$  | 0.98       | \$   | 1.10         | \$   | 1.24        | \$    | 1.40        | \$   | 1.43      |
|                             |     | \$ per Hun | dred | d Cubic Fee  | t (H | ICF) annua  | lized | d water co  | nsun | nption    |
| RV Park                     | \$  | 1.10       | \$   | 1.23         | \$   | 1.38        | \$    | 1.55        | \$   | 1.58      |
| Commercial-Low/Med Strength | \$  | 0.88       | \$   | 0.99         | \$   | 1.11        | \$    | 1.25        | \$   | 1.28      |
| Commercial-High Strength    | \$  | 2.00       | \$   | 2.25         | \$   | 2.53        | \$    | 2.85        | \$   | 2.91      |

| Annual Sewer Rate Schedule                      | Current  | July 1, 2021                                                                               | July 1, 2022 | July 1, 2023      | July 1, 2024 | July 1, 2025 |
|-------------------------------------------------|----------|--------------------------------------------------------------------------------------------|--------------|-------------------|--------------|--------------|
| Programa Annual de Tarifas<br>de Alcantarillado | Ahora    |                                                                                            |              |                   |              |              |
| Fixed Service Charge (Cargo Por Servicio F      | ijo)     |                                                                                            | •            |                   | •            |              |
|                                                 | Per EDU  |                                                                                            | Rates pe     | er EDU (Tarifas p | oor EDU)     |              |
| Single Family (Unifamiliar)                     | \$330.00 | \$ 342.72                                                                                  | \$ 385.56    | \$ 433.76         | \$ 487.98    | \$ 497.74    |
| Multi-Family (Multifamilia)                     | \$330.00 | \$ 150.00                                                                                  | \$ 168.75    | \$ 189.84         | \$ 213.57    | \$ 217.84    |
| Mobile Home (Casas Moviles)                     | \$330.00 | \$ 181.28                                                                                  | \$ 203.94    | \$ 229.43         | \$ 258.11    | \$ 263.27    |
| RV Park (Parque RV)                             | \$330.00 | \$ 141.25                                                                                  | \$ 158.91    | \$ 178.77         | \$ 201.12    | \$ 205.14    |
|                                                 | Per EDU  | Rates per Account (Tarifas por Cuenta)                                                     |              |                   |              |              |
| Commercial-Low/Med Strength (Baja Resistencia)  | \$330.00 | \$ 199.03                                                                                  | \$ 223.91    | \$ 251.90         | \$ 283.39    | \$ 289.06    |
| Commercial-High Strength (Alta Resistencia)     | \$330.00 | \$ 607.00                                                                                  | \$ 682.88    | \$ 768.24         | \$ 864.27    | \$ 881.56    |
| Volumetric Rate (Tasa Volumetrica)              |          |                                                                                            |              |                   |              |              |
|                                                 |          | \$ per hcf average winter water consumption (\$ por hcf consumo medio de aqua en invierno) |              |                   |              |              |
| Single Family (Unifamiliar)                     | -        | \$ 0.98                                                                                    | \$ 1.10      | \$ 1.24           | \$ 1.40      | \$ 1.43      |
| Multi-Family (Multifamilia)                     | -        | \$ 0.98                                                                                    | \$ 1.10      | \$ 1.24           | \$ 1.40      | \$ 1.43      |
| Mobile Home (Casas Moviles)                     | -        | \$ 0.98                                                                                    | \$ 1.10      | \$ 1.24           | \$ 1.40      | \$ 1.43      |
|                                                 |          | \$/hcf annualized water consumption (\$/hcf del consume de agua anualizado)                |              |                   |              |              |
| RV Park (Parque RV) Commercial-Low/Med Strength | -        | \$ 1.10                                                                                    | \$ 1.23      | \$ 1.38           | \$ 1.55      | \$ 1.58      |
| (Baja Resistencia)                              | -        | \$ 0.88                                                                                    | \$ 0.99      | \$ 1.11           | \$ 1.25      | \$ 1.28      |
| Commercial-High Strength (Alta Resistencia)     | -        | \$ 2.00                                                                                    | \$ 2.25      | \$ 2.53           | \$ 2.85      | \$ 2.91      |

Volumetric charges for Single-Family, Multi-Family, and Mobile Home customers are calculated based on each customer's *average* winter water consumption based on the lowest three months of water use. For RV parks and non-residential customers, the volumetric charge will be based on *annual water consumption*. That volume is then multiplied by the volumetric rate for each customer class.