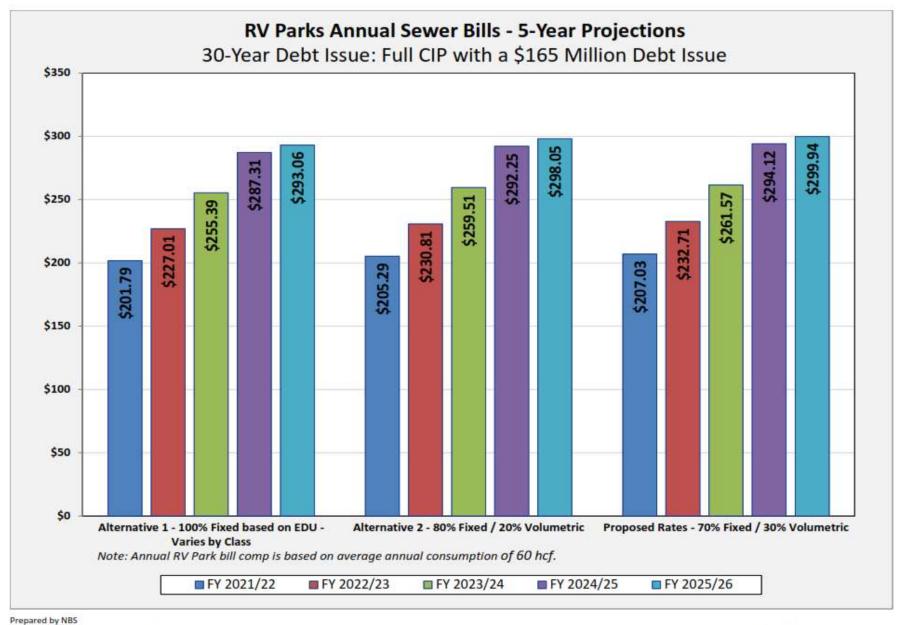

| Annual Sewer Rate Schedule  | Jul | y 1, 2021  | Jul  | y 1, 2022    | Jul   | y 1, 2023   | Jul   | y 1, 2024  | Jul  | y 1, 2025 |
|-----------------------------|-----|------------|------|--------------|-------|-------------|-------|------------|------|-----------|
| 70% Fixed Service Charge    |     |            |      |              |       |             |       |            |      |           |
|                             |     |            | Ra   | tes Per Equ  | uival | lent Dwelli | ng L  | Jnit (EDU) |      |           |
| Single Family               | \$  | 342.72     | \$   | 385.56       | \$    | 433.76      | \$    | 487.98     | \$   | 497.74    |
| Multi-Family                | \$  | 150.00     | \$   | 168.75       | \$    | 189.84      | \$    | 213.57     | \$   | 217.84    |
| Mobile Home                 | \$  | 181.28     | \$   | 203.94       | \$    | 229.43      | \$    | 258.11     | \$   | 263.27    |
| RV Park                     | \$  | 141.25     | \$   | 158.91       | \$    | 178.77      | \$    | 201.12     | \$   | 205.14    |
| Commercial-Low/Med Strength | \$  | 199.03     | \$   | 223.91       | \$    | 251.90      | \$    | 283.39     | \$   | 289.06    |
| Commercial-High Strength    | \$  | 607.00     | \$   | 682.88       | \$    | 768.24      | \$    | 862.27     | \$   | 881.56    |
| 30% Volumetric Rate         |     |            |      |              |       |             |       |            |      |           |
|                             | \$  | per Hundr  | ed C | Cubic Feet ( | (HCF  | ) winter a  | vera  | ge water o | cons | umption   |
| Single Family               | \$  | 0.98       | \$   | 1.10         | \$    | 1.24        | \$    | 1.40       | \$   | 1.43      |
| Multi-Family                | \$  | 0.98       | \$   | 1.10         | \$    | 1.24        | \$    | 1.40       | \$   | 1.43      |
| Mobile Home                 | \$  | 0.98       | \$   | 1.10         | \$    | 1.24        | \$    | 1.40       | \$   | 1.43      |
|                             |     | \$ per Hun | dred | d Cubic Fee  | t (H  | CF) annua   | lized | l water co | nsun | nption    |
| RV Park                     | \$  | 1.10       | \$   | 1.23         | \$    | 1.38        | \$    | 1.55       | \$   | 1.58      |
| Commercial-Low/Med Strength | \$  | 0.88       | \$   | 0.99         | \$    | 1.11        | \$    | 1.25       | \$   | 1.28      |
| Commercial-High Strength    | \$  | 2.00       | \$   | 2.25         | \$    | 2.53        | \$    | 2.85       | \$   | 2.91      |

| Annual Sewer Rate Schedule  | Jul | y 1, 2021  | Ju   | ly 1, 2022   | Jul  | ly 1, 2023  | Jul   | y 1, 2024   | Jul  | y 1, 2025 |
|-----------------------------|-----|------------|------|--------------|------|-------------|-------|-------------|------|-----------|
| 70% Fixed Service Charge    |     |            |      |              |      |             |       |             |      |           |
|                             |     |            | Ra   | tes Per Equ  | uiva | lent Dwelli | ng l  | Jnit (EDU)  |      |           |
| Single Family               | \$  | 342.72     | \$   | 385.56       | \$   | 433.76      | \$    | 487.98      | \$   | 497.74    |
| Multi-Family                | \$  | 150.00     | \$   | 168.75       | \$   | 189.84      | \$    | 213.57      | \$   | 217.84    |
| Mobile Home                 | \$  | 181.28     | \$   | 203.94       | \$   | 229.43      | \$    | 258.11      | \$   | 263.27    |
| RV Park                     | \$  | 141.25     | \$   | 158.91       | \$   | 178.77      | \$    | 201.12      | \$   | 205.14    |
| Commercial-Low/Med Strength | \$  | 199.03     | \$   | 223.91       | \$   | 251.90      | \$    | 283.39      | \$   | 289.06    |
| Commercial-High Strength    | \$  | 607.00     | \$   | 682.88       | \$   | 768.24      | \$    | 862.27      | \$   | 881.56    |
| 30% Volumetric Rate         |     |            |      |              |      |             |       |             |      |           |
|                             | \$  | per Hundr  | ed C | Cubic Feet ( | (HCI | F) winter a | vera  | ige water o | cons | umption   |
| Single Family               | \$  | 0.98       | \$   | 1.10         | \$   | 1.24        | \$    | 1.40        | \$   | 1.43      |
| Multi-Family                | \$  | 0.98       | \$   | 1.10         | \$   | 1.24        | \$    | 1.40        | \$   | 1.43      |
| Mobile Home                 | \$  | 0.98       | \$   | 1.10         | \$   | 1.24        | \$    | 1.40        | \$   | 1.43      |
|                             |     | \$ per Hun | dred | d Cubic Fee  | t (H | ICF) annua  | lized | d water co  | nsun | nption    |
| RV Park                     | \$  | 1.10       | \$   | 1.23         | \$   | 1.38        | \$    | 1.55        | \$   | 1.58      |
| Commercial-Low/Med Strength | \$  | 0.88       | \$   | 0.99         | \$   | 1.11        | \$    | 1.25        | \$   | 1.28      |
| Commercial-High Strength    | \$  | 2.00       | \$   | 2.25         | \$   | 2.53        | \$    | 2.85        | \$   | 2.91      |

| Annual Sewer Rate Schedule                      | Current  | July 1, 2021                                                                               | July 1, 2022 | July 1, 2023      | July 1, 2024 | July 1, 2025 |
|-------------------------------------------------|----------|--------------------------------------------------------------------------------------------|--------------|-------------------|--------------|--------------|
| Programa Annual de Tarifas<br>de Alcantarillado | Ahora    |                                                                                            |              |                   |              |              |
| Fixed Service Charge (Cargo Por Servicio F      | ijo)     |                                                                                            | •            |                   | •            |              |
|                                                 | Per EDU  |                                                                                            | Rates pe     | er EDU (Tarifas p | oor EDU)     |              |
| Single Family (Unifamiliar)                     | \$330.00 | \$ 342.72                                                                                  | \$ 385.56    | \$ 433.76         | \$ 487.98    | \$ 497.74    |
| Multi-Family (Multifamilia)                     | \$330.00 | \$ 150.00                                                                                  | \$ 168.75    | \$ 189.84         | \$ 213.57    | \$ 217.84    |
| Mobile Home (Casas Moviles)                     | \$330.00 | \$ 181.28                                                                                  | \$ 203.94    | \$ 229.43         | \$ 258.11    | \$ 263.27    |
| RV Park (Parque RV)                             | \$330.00 | \$ 141.25                                                                                  | \$ 158.91    | \$ 178.77         | \$ 201.12    | \$ 205.14    |
|                                                 | Per EDU  | Rates per Account (Tarifas por Cuenta)                                                     |              |                   |              |              |
| Commercial-Low/Med Strength (Baja Resistencia)  | \$330.00 | \$ 199.03                                                                                  | \$ 223.91    | \$ 251.90         | \$ 283.39    | \$ 289.06    |
| Commercial-High Strength (Alta Resistencia)     | \$330.00 | \$ 607.00                                                                                  | \$ 682.88    | \$ 768.24         | \$ 864.27    | \$ 881.56    |
| Volumetric Rate (Tasa Volumetrica)              |          |                                                                                            |              |                   |              |              |
|                                                 |          | \$ per hcf average winter water consumption (\$ por hcf consumo medio de aqua en invierno) |              |                   |              |              |
| Single Family (Unifamiliar)                     | -        | \$ 0.98                                                                                    | \$ 1.10      | \$ 1.24           | \$ 1.40      | \$ 1.43      |
| Multi-Family (Multifamilia)                     | -        | \$ 0.98                                                                                    | \$ 1.10      | \$ 1.24           | \$ 1.40      | \$ 1.43      |
| Mobile Home (Casas Moviles)                     | -        | \$ 0.98                                                                                    | \$ 1.10      | \$ 1.24           | \$ 1.40      | \$ 1.43      |
|                                                 |          | \$/hcf annualized water consumption (\$/hcf del consume de agua anualizado)                |              |                   |              |              |
| RV Park (Parque RV) Commercial-Low/Med Strength | -        | \$ 1.10                                                                                    | \$ 1.23      | \$ 1.38           | \$ 1.55      | \$ 1.58      |
| (Baja Resistencia)                              | -        | \$ 0.88                                                                                    | \$ 0.99      | \$ 1.11           | \$ 1.25      | \$ 1.28      |
| Commercial-High Strength (Alta Resistencia)     | -        | \$ 2.00                                                                                    | \$ 2.25      | \$ 2.53           | \$ 2.85      | \$ 2.91      |

Volumetric charges for Single-Family, Multi-Family, and Mobile Home customers are calculated based on each customer's *average* winter water consumption based on the lowest three months of water use. For RV parks and non-residential customers, the volumetric charge will be based on *annual water consumption*. That volume is then multiplied by the volumetric rate for each customer class.