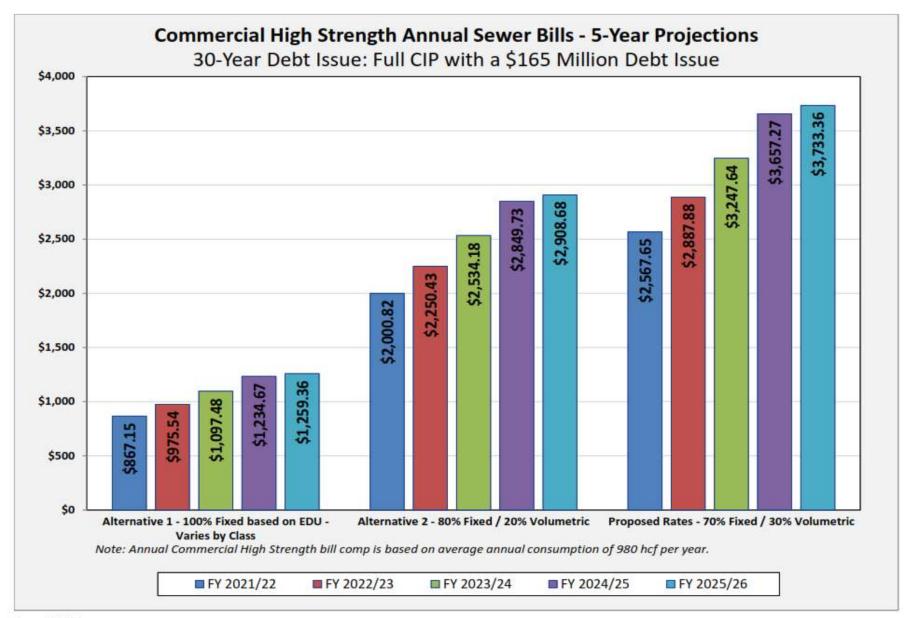

**WHEREAS,** based on this analysis, the District is proposing to change the structure of the sewer rate to 70% fixed and 30% volumetric charge, and

**WHEREAS**, the proposed sewer service charges include an incremental increase over the next five (5) years, and

| Annual Sewer Rate Schedule  | Jul | y 1, 2021  | Jul  | y 1, 2022    | Jul   | y 1, 2023   | Jul   | y 1, 2024  | Jul  | y 1, 2025 |
|-----------------------------|-----|------------|------|--------------|-------|-------------|-------|------------|------|-----------|
| 70% Fixed Service Charge    |     |            |      |              |       |             |       |            |      |           |
|                             |     |            | Ra   | tes Per Equ  | uival | lent Dwelli | ng L  | Jnit (EDU) |      |           |
| Single Family               | \$  | 342.72     | \$   | 385.56       | \$    | 433.76      | \$    | 487.98     | \$   | 497.74    |
| Multi-Family                | \$  | 150.00     | \$   | 168.75       | \$    | 189.84      | \$    | 213.57     | \$   | 217.84    |
| Mobile Home                 | \$  | 181.28     | \$   | 203.94       | \$    | 229.43      | \$    | 258.11     | \$   | 263.27    |
| RV Park                     | \$  | 141.25     | \$   | 158.91       | \$    | 178.77      | \$    | 201.12     | \$   | 205.14    |
| Commercial-Low/Med Strength | \$  | 199.03     | \$   | 223.91       | \$    | 251.90      | \$    | 283.39     | \$   | 289.06    |
| Commercial-High Strength    | \$  | 607.00     | \$   | 682.88       | \$    | 768.24      | \$    | 862.27     | \$   | 881.56    |
| 30% Volumetric Rate         |     |            |      |              |       |             |       |            |      |           |
|                             | \$  | per Hundr  | ed C | Cubic Feet ( | (HCF  | ) winter a  | vera  | ge water o | cons | umption   |
| Single Family               | \$  | 0.98       | \$   | 1.10         | \$    | 1.24        | \$    | 1.40       | \$   | 1.43      |
| Multi-Family                | \$  | 0.98       | \$   | 1.10         | \$    | 1.24        | \$    | 1.40       | \$   | 1.43      |
| Mobile Home                 | \$  | 0.98       | \$   | 1.10         | \$    | 1.24        | \$    | 1.40       | \$   | 1.43      |
|                             |     | \$ per Hun | dred | d Cubic Fee  | t (H  | CF) annua   | lized | l water co | nsun | nption    |
| RV Park                     | \$  | 1.10       | \$   | 1.23         | \$    | 1.38        | \$    | 1.55       | \$   | 1.58      |
| Commercial-Low/Med Strength | \$  | 0.88       | \$   | 0.99         | \$    | 1.11        | \$    | 1.25       | \$   | 1.28      |
| Commercial-High Strength    | \$  | 2.00       | \$   | 2.25         | \$    | 2.53        | \$    | 2.85       | \$   | 2.91      |

Effluent strength is measured by two factors: biochemical oxygen demand and total suspended solids. While residential customers are assumed to have "normal" strength effluent, commercial customers are assigned to either low/medium-strength or high-strength categories. High-strength commercial customers, who have higher treatment plant costs, have correspondingly higher charges.