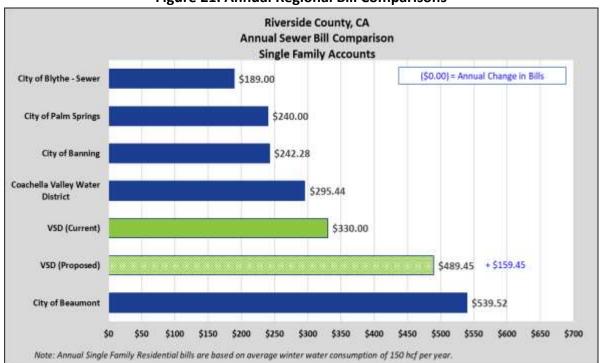

| Annual Sewer Rate Schedule                      | Current  | July 1, 2021                                                                               | July 1, 2022 | July 1, 2023      | July 1, 2024 | July 1, 2025 |
|-------------------------------------------------|----------|--------------------------------------------------------------------------------------------|--------------|-------------------|--------------|--------------|
| Programa Annual de Tarifas<br>de Alcantarillado | Ahora    |                                                                                            |              |                   |              |              |
| Fixed Service Charge (Cargo Por Servicio F      | ijo)     |                                                                                            | •            |                   | •            |              |
|                                                 | Per EDU  |                                                                                            | Rates pe     | er EDU (Tarifas p | oor EDU)     |              |
| Single Family (Unifamiliar)                     | \$330.00 | \$ 342.72                                                                                  | \$ 385.56    | \$ 433.76         | \$ 487.98    | \$ 497.74    |
| Multi-Family (Multifamilia)                     | \$330.00 | \$ 150.00                                                                                  | \$ 168.75    | \$ 189.84         | \$ 213.57    | \$ 217.84    |
| Mobile Home (Casas Moviles)                     | \$330.00 | \$ 181.28                                                                                  | \$ 203.94    | \$ 229.43         | \$ 258.11    | \$ 263.27    |
| RV Park (Parque RV)                             | \$330.00 | \$ 141.25                                                                                  | \$ 158.91    | \$ 178.77         | \$ 201.12    | \$ 205.14    |
|                                                 | Per EDU  | Rates per Account (Tarifas por Cuenta)                                                     |              |                   |              |              |
| Commercial-Low/Med Strength (Baja Resistencia)  | \$330.00 | \$ 199.03                                                                                  | \$ 223.91    | \$ 251.90         | \$ 283.39    | \$ 289.06    |
| Commercial-High Strength (Alta Resistencia)     | \$330.00 | \$ 607.00                                                                                  | \$ 682.88    | \$ 768.24         | \$ 864.27    | \$ 881.56    |
| Volumetric Rate (Tasa Volumetrica)              |          |                                                                                            |              |                   |              |              |
|                                                 |          | \$ per hcf average winter water consumption (\$ por hcf consumo medio de aqua en invierno) |              |                   |              |              |
| Single Family (Unifamiliar)                     | -        | \$ 0.98                                                                                    | \$ 1.10      | \$ 1.24           | \$ 1.40      | \$ 1.43      |
| Multi-Family (Multifamilia)                     | -        | \$ 0.98                                                                                    | \$ 1.10      | \$ 1.24           | \$ 1.40      | \$ 1.43      |
| Mobile Home (Casas Moviles)                     | -        | \$ 0.98                                                                                    | \$ 1.10      | \$ 1.24           | \$ 1.40      | \$ 1.43      |
|                                                 |          | \$/hcf annualized water consumption (\$/hcf del consume de agua anualizado)                |              |                   |              |              |
| RV Park (Parque RV) Commercial-Low/Med Strength | -        | \$ 1.10                                                                                    | \$ 1.23      | \$ 1.38           | \$ 1.55      | \$ 1.58      |
| (Baja Resistencia)                              | -        | \$ 0.88                                                                                    | \$ 0.99      | \$ 1.11           | \$ 1.25      | \$ 1.28      |
| Commercial-High Strength (Alta Resistencia)     | -        | \$ 2.00                                                                                    | \$ 2.25      | \$ 2.53           | \$ 2.85      | \$ 2.91      |