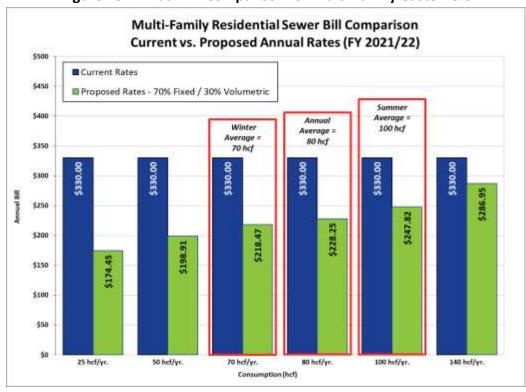

Single-Family, Multi-Family, and Time Share units are charged based on equivalent dwelling units, while Mobile Home and RV Parks are charged based on the number of lots.

The revenue requirement for each customer class is determined by multiplying the total revenue requirements by allocation factors specific to each customer class, including the estimated effluent volume, effluent strength, and the total number of accounts.

Volumetric charges for Single-Family, Multi-Family, and Mobile Home customers are calculated based on each customer's *average* winter water consumption based on the lowest three months of water use. For RV parks and non-residential customers, the volumetric charge will be based on *annual water consumption*. That volume is then multiplied by the volumetric rate for each customer class.