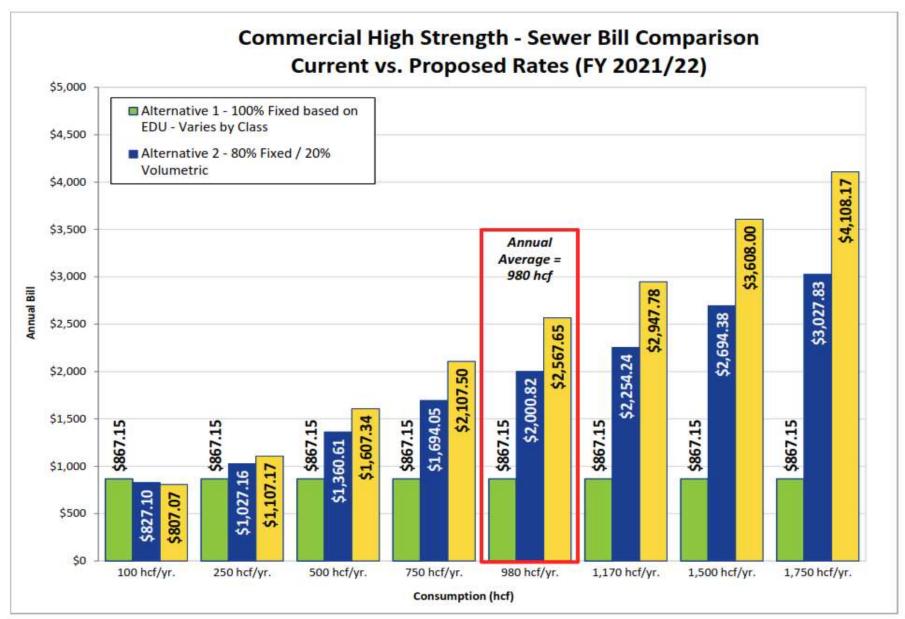

**WHEREAS,** based on this analysis, the District is proposing to change the structure of the sewer rate to 70% fixed and 30% volumetric charge, and

**WHEREAS**, the proposed sewer service charges include an incremental increase over the next five (5) years, and

| Annual Sewer Rate Schedule  | Jul | y 1, 2021  | Jul  | y 1, 2022    | Jul   | y 1, 2023   | Jul   | y 1, 2024  | Jul  | y 1, 2025 |
|-----------------------------|-----|------------|------|--------------|-------|-------------|-------|------------|------|-----------|
| 70% Fixed Service Charge    |     |            |      |              |       |             |       |            |      |           |
|                             |     |            | Ra   | tes Per Equ  | uival | lent Dwelli | ng L  | Jnit (EDU) |      |           |
| Single Family               | \$  | 342.72     | \$   | 385.56       | \$    | 433.76      | \$    | 487.98     | \$   | 497.74    |
| Multi-Family                | \$  | 150.00     | \$   | 168.75       | \$    | 189.84      | \$    | 213.57     | \$   | 217.84    |
| Mobile Home                 | \$  | 181.28     | \$   | 203.94       | \$    | 229.43      | \$    | 258.11     | \$   | 263.27    |
| RV Park                     | \$  | 141.25     | \$   | 158.91       | \$    | 178.77      | \$    | 201.12     | \$   | 205.14    |
| Commercial-Low/Med Strength | \$  | 199.03     | \$   | 223.91       | \$    | 251.90      | \$    | 283.39     | \$   | 289.06    |
| Commercial-High Strength    | \$  | 607.00     | \$   | 682.88       | \$    | 768.24      | \$    | 862.27     | \$   | 881.56    |
| 30% Volumetric Rate         |     |            |      |              |       |             |       |            |      |           |
|                             | \$  | per Hundr  | ed C | Cubic Feet ( | (HCF  | ) winter a  | vera  | ge water o | cons | umption   |
| Single Family               | \$  | 0.98       | \$   | 1.10         | \$    | 1.24        | \$    | 1.40       | \$   | 1.43      |
| Multi-Family                | \$  | 0.98       | \$   | 1.10         | \$    | 1.24        | \$    | 1.40       | \$   | 1.43      |
| Mobile Home                 | \$  | 0.98       | \$   | 1.10         | \$    | 1.24        | \$    | 1.40       | \$   | 1.43      |
|                             |     | \$ per Hun | dred | d Cubic Fee  | t (H  | CF) annua   | lized | l water co | nsun | nption    |
| RV Park                     | \$  | 1.10       | \$   | 1.23         | \$    | 1.38        | \$    | 1.55       | \$   | 1.58      |
| Commercial-Low/Med Strength | \$  | 0.88       | \$   | 0.99         | \$    | 1.11        | \$    | 1.25       | \$   | 1.28      |
| Commercial-High Strength    | \$  | 2.00       | \$   | 2.25         | \$    | 2.53        | \$    | 2.85       | \$   | 2.91      |

| Annual Sewer Rate Schedule                      | Current  | July 1, 2021                                                                               | July 1, 2022 | July 1, 2023      | July 1, 2024 | July 1, 2025 |
|-------------------------------------------------|----------|--------------------------------------------------------------------------------------------|--------------|-------------------|--------------|--------------|
| Programa Annual de Tarifas<br>de Alcantarillado | Ahora    |                                                                                            |              |                   |              |              |
| Fixed Service Charge (Cargo Por Servicio F      | ijo)     |                                                                                            | •            |                   | •            |              |
|                                                 | Per EDU  |                                                                                            | Rates pe     | er EDU (Tarifas p | oor EDU)     |              |
| Single Family (Unifamiliar)                     | \$330.00 | \$ 342.72                                                                                  | \$ 385.56    | \$ 433.76         | \$ 487.98    | \$ 497.74    |
| Multi-Family (Multifamilia)                     | \$330.00 | \$ 150.00                                                                                  | \$ 168.75    | \$ 189.84         | \$ 213.57    | \$ 217.84    |
| Mobile Home (Casas Moviles)                     | \$330.00 | \$ 181.28                                                                                  | \$ 203.94    | \$ 229.43         | \$ 258.11    | \$ 263.27    |
| RV Park (Parque RV)                             | \$330.00 | \$ 141.25                                                                                  | \$ 158.91    | \$ 178.77         | \$ 201.12    | \$ 205.14    |
|                                                 | Per EDU  | Rates per Account (Tarifas por Cuenta)                                                     |              |                   |              |              |
| Commercial-Low/Med Strength (Baja Resistencia)  | \$330.00 | \$ 199.03                                                                                  | \$ 223.91    | \$ 251.90         | \$ 283.39    | \$ 289.06    |
| Commercial-High Strength (Alta Resistencia)     | \$330.00 | \$ 607.00                                                                                  | \$ 682.88    | \$ 768.24         | \$ 864.27    | \$ 881.56    |
| Volumetric Rate (Tasa Volumetrica)              |          |                                                                                            |              |                   |              |              |
|                                                 |          | \$ per hcf average winter water consumption (\$ por hcf consumo medio de aqua en invierno) |              |                   |              |              |
| Single Family (Unifamiliar)                     | -        | \$ 0.98                                                                                    | \$ 1.10      | \$ 1.24           | \$ 1.40      | \$ 1.43      |
| Multi-Family (Multifamilia)                     | -        | \$ 0.98                                                                                    | \$ 1.10      | \$ 1.24           | \$ 1.40      | \$ 1.43      |
| Mobile Home (Casas Moviles)                     | -        | \$ 0.98                                                                                    | \$ 1.10      | \$ 1.24           | \$ 1.40      | \$ 1.43      |
|                                                 |          | \$/hcf annualized water consumption (\$/hcf del consume de agua anualizado)                |              |                   |              |              |
| RV Park (Parque RV) Commercial-Low/Med Strength | -        | \$ 1.10                                                                                    | \$ 1.23      | \$ 1.38           | \$ 1.55      | \$ 1.58      |
| (Baja Resistencia)                              | -        | \$ 0.88                                                                                    | \$ 0.99      | \$ 1.11           | \$ 1.25      | \$ 1.28      |
| Commercial-High Strength (Alta Resistencia)     | -        | \$ 2.00                                                                                    | \$ 2.25      | \$ 2.53           | \$ 2.85      | \$ 2.91      |