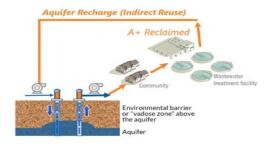

#### Why the rate increase? ~ ¿Por qué la tarifa aumenta?

Based on the results of an independent sewer rate study, the rates need to be increased to: (1) maintain operational and financial stability; (2) comply with State and Federal regulations; (3) fund capital improvement projects to repair and update the District's collection and treatment infrastructure and equipment; and (4) constructing a recycled water system for indirect reuse to replenish the Coachella Valley aquifer.

Basado en los resultados de un estudio de tarifas de alcantarillado independiente, las tarifas deben aumentarse para: (1) mantener la estabilidad operativa y financiera; (2) cumplir con las regulaciones estatales y federales; (3) financiar proyectos de mejora de capital para reparar y actualizar la infraestructura y el equipo de recolección y tratamiento del Distrito; y (4) la construcción de un sistema de agua reciclada para reutilización indirecta para reponer el acuífero del Valle de Coachella.