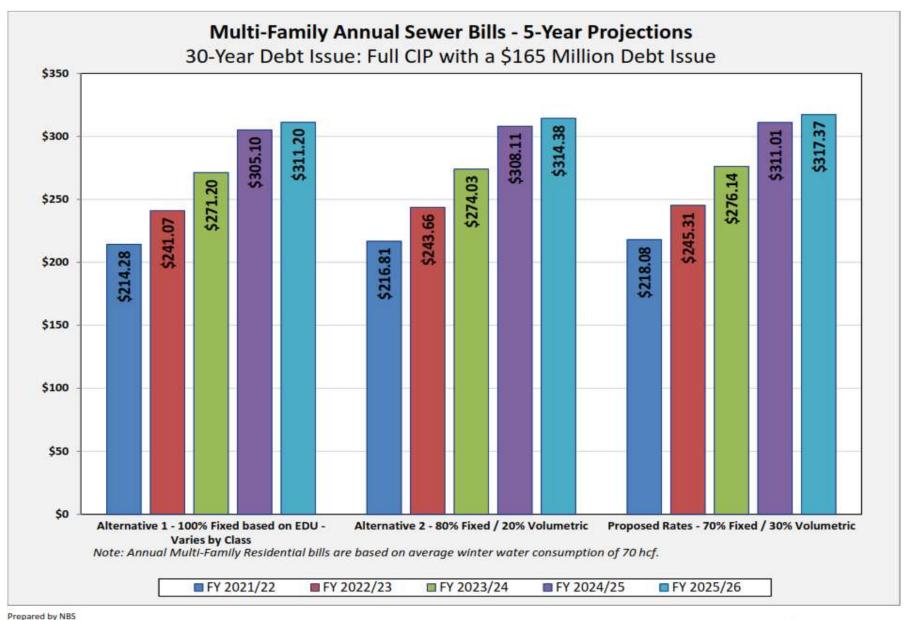

**WHEREAS,** based on this analysis, the District is proposing to change the structure of the sewer rate to 70% fixed and 30% volumetric charge, and

**WHEREAS**, the proposed sewer service charges include an incremental increase over the next five (5) years, and

| Annual Sewer Rate Schedule  | Jul | y 1, 2021  | Jul  | y 1, 2022    | Jul   | y 1, 2023   | Jul   | y 1, 2024  | Jul  | y 1, 2025 |
|-----------------------------|-----|------------|------|--------------|-------|-------------|-------|------------|------|-----------|
| 70% Fixed Service Charge    |     |            |      |              |       |             |       |            |      |           |
|                             |     |            | Ra   | tes Per Equ  | uival | lent Dwelli | ng L  | Jnit (EDU) |      |           |
| Single Family               | \$  | 342.72     | \$   | 385.56       | \$    | 433.76      | \$    | 487.98     | \$   | 497.74    |
| Multi-Family                | \$  | 150.00     | \$   | 168.75       | \$    | 189.84      | \$    | 213.57     | \$   | 217.84    |
| Mobile Home                 | \$  | 181.28     | \$   | 203.94       | \$    | 229.43      | \$    | 258.11     | \$   | 263.27    |
| RV Park                     | \$  | 141.25     | \$   | 158.91       | \$    | 178.77      | \$    | 201.12     | \$   | 205.14    |
| Commercial-Low/Med Strength | \$  | 199.03     | \$   | 223.91       | \$    | 251.90      | \$    | 283.39     | \$   | 289.06    |
| Commercial-High Strength    | \$  | 607.00     | \$   | 682.88       | \$    | 768.24      | \$    | 862.27     | \$   | 881.56    |
| 30% Volumetric Rate         |     |            |      |              |       |             |       |            |      |           |
|                             | \$  | per Hundr  | ed C | Cubic Feet ( | (HCF  | ) winter a  | vera  | ge water o | cons | umption   |
| Single Family               | \$  | 0.98       | \$   | 1.10         | \$    | 1.24        | \$    | 1.40       | \$   | 1.43      |
| Multi-Family                | \$  | 0.98       | \$   | 1.10         | \$    | 1.24        | \$    | 1.40       | \$   | 1.43      |
| Mobile Home                 | \$  | 0.98       | \$   | 1.10         | \$    | 1.24        | \$    | 1.40       | \$   | 1.43      |
|                             |     | \$ per Hun | dred | d Cubic Fee  | t (H  | CF) annua   | lized | l water co | nsun | nption    |
| RV Park                     | \$  | 1.10       | \$   | 1.23         | \$    | 1.38        | \$    | 1.55       | \$   | 1.58      |
| Commercial-Low/Med Strength | \$  | 0.88       | \$   | 0.99         | \$    | 1.11        | \$    | 1.25       | \$   | 1.28      |
| Commercial-High Strength    | \$  | 2.00       | \$   | 2.25         | \$    | 2.53        | \$    | 2.85       | \$   | 2.91      |

| Annual Sewer Rate Schedule                      | Current  | July 1, 2021                                                                               | July 1, 2022 | July 1, 2023      | July 1, 2024 | July 1, 2025 |
|-------------------------------------------------|----------|--------------------------------------------------------------------------------------------|--------------|-------------------|--------------|--------------|
| Programa Annual de Tarifas<br>de Alcantarillado | Ahora    |                                                                                            |              |                   |              |              |
| Fixed Service Charge (Cargo Por Servicio F      | ijo)     |                                                                                            | •            |                   | •            |              |
|                                                 | Per EDU  |                                                                                            | Rates pe     | er EDU (Tarifas p | oor EDU)     |              |
| Single Family (Unifamiliar)                     | \$330.00 | \$ 342.72                                                                                  | \$ 385.56    | \$ 433.76         | \$ 487.98    | \$ 497.74    |
| Multi-Family (Multifamilia)                     | \$330.00 | \$ 150.00                                                                                  | \$ 168.75    | \$ 189.84         | \$ 213.57    | \$ 217.84    |
| Mobile Home (Casas Moviles)                     | \$330.00 | \$ 181.28                                                                                  | \$ 203.94    | \$ 229.43         | \$ 258.11    | \$ 263.27    |
| RV Park (Parque RV)                             | \$330.00 | \$ 141.25                                                                                  | \$ 158.91    | \$ 178.77         | \$ 201.12    | \$ 205.14    |
|                                                 | Per EDU  | Rates per Account (Tarifas por Cuenta)                                                     |              |                   |              |              |
| Commercial-Low/Med Strength (Baja Resistencia)  | \$330.00 | \$ 199.03                                                                                  | \$ 223.91    | \$ 251.90         | \$ 283.39    | \$ 289.06    |
| Commercial-High Strength (Alta Resistencia)     | \$330.00 | \$ 607.00                                                                                  | \$ 682.88    | \$ 768.24         | \$ 864.27    | \$ 881.56    |
| Volumetric Rate (Tasa Volumetrica)              |          |                                                                                            |              |                   |              |              |
|                                                 |          | \$ per hcf average winter water consumption (\$ por hcf consumo medio de aqua en invierno) |              |                   |              |              |
| Single Family (Unifamiliar)                     | -        | \$ 0.98                                                                                    | \$ 1.10      | \$ 1.24           | \$ 1.40      | \$ 1.43      |
| Multi-Family (Multifamilia)                     | -        | \$ 0.98                                                                                    | \$ 1.10      | \$ 1.24           | \$ 1.40      | \$ 1.43      |
| Mobile Home (Casas Moviles)                     | -        | \$ 0.98                                                                                    | \$ 1.10      | \$ 1.24           | \$ 1.40      | \$ 1.43      |
|                                                 |          | \$/hcf annualized water consumption (\$/hcf del consume de agua anualizado)                |              |                   |              |              |
| RV Park (Parque RV) Commercial-Low/Med Strength | -        | \$ 1.10                                                                                    | \$ 1.23      | \$ 1.38           | \$ 1.55      | \$ 1.58      |
| (Baja Resistencia)                              | -        | \$ 0.88                                                                                    | \$ 0.99      | \$ 1.11           | \$ 1.25      | \$ 1.28      |
| Commercial-High Strength (Alta Resistencia)     | -        | \$ 2.00                                                                                    | \$ 2.25      | \$ 2.53           | \$ 2.85      | \$ 2.91      |