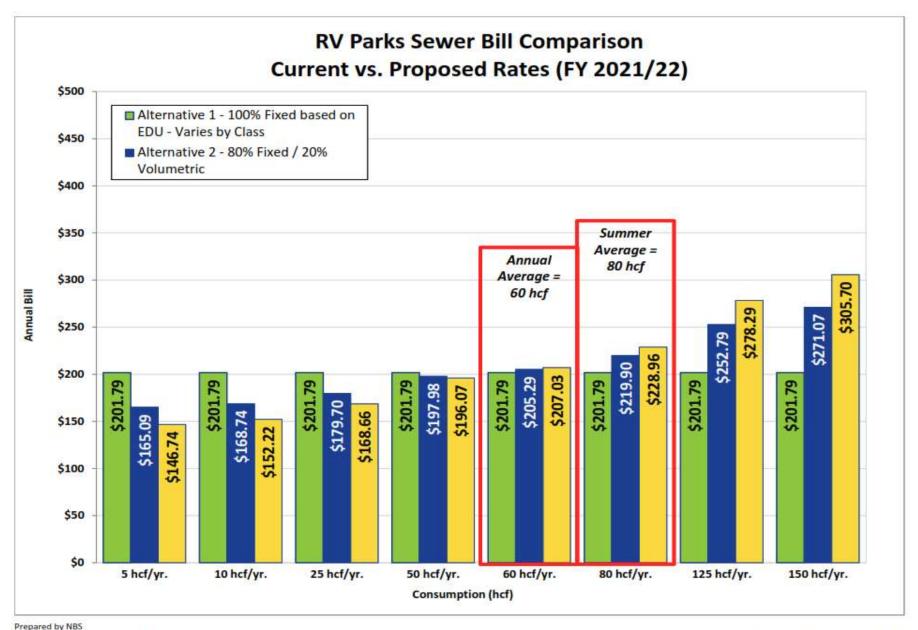

| Annual Sewer Rate Schedule  | Jul | y 1, 2021  | Jul  | y 1, 2022    | Jul   | y 1, 2023   | Jul   | y 1, 2024  | Jul  | y 1, 2025 |
|-----------------------------|-----|------------|------|--------------|-------|-------------|-------|------------|------|-----------|
| 70% Fixed Service Charge    |     |            |      |              |       |             |       |            |      |           |
|                             |     |            | Ra   | tes Per Equ  | uival | lent Dwelli | ng L  | Jnit (EDU) |      |           |
| Single Family               | \$  | 342.72     | \$   | 385.56       | \$    | 433.76      | \$    | 487.98     | \$   | 497.74    |
| Multi-Family                | \$  | 150.00     | \$   | 168.75       | \$    | 189.84      | \$    | 213.57     | \$   | 217.84    |
| Mobile Home                 | \$  | 181.28     | \$   | 203.94       | \$    | 229.43      | \$    | 258.11     | \$   | 263.27    |
| RV Park                     | \$  | 141.25     | \$   | 158.91       | \$    | 178.77      | \$    | 201.12     | \$   | 205.14    |
| Commercial-Low/Med Strength | \$  | 199.03     | \$   | 223.91       | \$    | 251.90      | \$    | 283.39     | \$   | 289.06    |
| Commercial-High Strength    | \$  | 607.00     | \$   | 682.88       | \$    | 768.24      | \$    | 862.27     | \$   | 881.56    |
| 30% Volumetric Rate         |     |            |      |              |       |             |       |            |      |           |
|                             | \$  | per Hundr  | ed C | Cubic Feet ( | (HCF  | ) winter a  | vera  | ge water o | cons | umption   |
| Single Family               | \$  | 0.98       | \$   | 1.10         | \$    | 1.24        | \$    | 1.40       | \$   | 1.43      |
| Multi-Family                | \$  | 0.98       | \$   | 1.10         | \$    | 1.24        | \$    | 1.40       | \$   | 1.43      |
| Mobile Home                 | \$  | 0.98       | \$   | 1.10         | \$    | 1.24        | \$    | 1.40       | \$   | 1.43      |
|                             |     | \$ per Hun | dred | d Cubic Fee  | t (H  | CF) annua   | lized | l water co | nsun | nption    |
| RV Park                     | \$  | 1.10       | \$   | 1.23         | \$    | 1.38        | \$    | 1.55       | \$   | 1.58      |
| Commercial-Low/Med Strength | \$  | 0.88       | \$   | 0.99         | \$    | 1.11        | \$    | 1.25       | \$   | 1.28      |
| Commercial-High Strength    | \$  | 2.00       | \$   | 2.25         | \$    | 2.53        | \$    | 2.85       | \$   | 2.91      |

| Annual Sewer Rate Schedule  | Jul | y 1, 2021  | Ju   | ly 1, 2022   | Jul  | ly 1, 2023  | Jul   | y 1, 2024   | Jul  | y 1, 2025 |
|-----------------------------|-----|------------|------|--------------|------|-------------|-------|-------------|------|-----------|
| 70% Fixed Service Charge    |     |            |      |              |      |             |       |             |      |           |
|                             |     |            | Ra   | tes Per Equ  | uiva | lent Dwelli | ng l  | Jnit (EDU)  |      |           |
| Single Family               | \$  | 342.72     | \$   | 385.56       | \$   | 433.76      | \$    | 487.98      | \$   | 497.74    |
| Multi-Family                | \$  | 150.00     | \$   | 168.75       | \$   | 189.84      | \$    | 213.57      | \$   | 217.84    |
| Mobile Home                 | \$  | 181.28     | \$   | 203.94       | \$   | 229.43      | \$    | 258.11      | \$   | 263.27    |
| RV Park                     | \$  | 141.25     | \$   | 158.91       | \$   | 178.77      | \$    | 201.12      | \$   | 205.14    |
| Commercial-Low/Med Strength | \$  | 199.03     | \$   | 223.91       | \$   | 251.90      | \$    | 283.39      | \$   | 289.06    |
| Commercial-High Strength    | \$  | 607.00     | \$   | 682.88       | \$   | 768.24      | \$    | 862.27      | \$   | 881.56    |
| 30% Volumetric Rate         |     |            |      |              |      |             |       |             |      |           |
|                             | \$  | per Hundr  | ed C | Cubic Feet ( | (HCI | F) winter a | vera  | ige water o | cons | umption   |
| Single Family               | \$  | 0.98       | \$   | 1.10         | \$   | 1.24        | \$    | 1.40        | \$   | 1.43      |
| Multi-Family                | \$  | 0.98       | \$   | 1.10         | \$   | 1.24        | \$    | 1.40        | \$   | 1.43      |
| Mobile Home                 | \$  | 0.98       | \$   | 1.10         | \$   | 1.24        | \$    | 1.40        | \$   | 1.43      |
|                             |     | \$ per Hun | dred | d Cubic Fee  | t (H | ICF) annua  | lized | d water co  | nsun | nption    |
| RV Park                     | \$  | 1.10       | \$   | 1.23         | \$   | 1.38        | \$    | 1.55        | \$   | 1.58      |
| Commercial-Low/Med Strength | \$  | 0.88       | \$   | 0.99         | \$   | 1.11        | \$    | 1.25        | \$   | 1.28      |
| Commercial-High Strength    | \$  | 2.00       | \$   | 2.25         | \$   | 2.53        | \$    | 2.85        | \$   | 2.91      |

| Annual Sewer Rate Schedule                      | Current  | July 1, 2021                                                                               | July 1, 2022 | July 1, 2023      | July 1, 2024 | July 1, 2025 |
|-------------------------------------------------|----------|--------------------------------------------------------------------------------------------|--------------|-------------------|--------------|--------------|
| Programa Annual de Tarifas<br>de Alcantarillado | Ahora    |                                                                                            |              |                   |              |              |
| Fixed Service Charge (Cargo Por Servicio F      | ijo)     |                                                                                            | •            |                   | •            |              |
|                                                 | Per EDU  |                                                                                            | Rates pe     | er EDU (Tarifas p | oor EDU)     |              |
| Single Family (Unifamiliar)                     | \$330.00 | \$ 342.72                                                                                  | \$ 385.56    | \$ 433.76         | \$ 487.98    | \$ 497.74    |
| Multi-Family (Multifamilia)                     | \$330.00 | \$ 150.00                                                                                  | \$ 168.75    | \$ 189.84         | \$ 213.57    | \$ 217.84    |
| Mobile Home (Casas Moviles)                     | \$330.00 | \$ 181.28                                                                                  | \$ 203.94    | \$ 229.43         | \$ 258.11    | \$ 263.27    |
| RV Park (Parque RV)                             | \$330.00 | \$ 141.25                                                                                  | \$ 158.91    | \$ 178.77         | \$ 201.12    | \$ 205.14    |
|                                                 | Per EDU  | Rates per Account (Tarifas por Cuenta)                                                     |              |                   |              |              |
| Commercial-Low/Med Strength (Baja Resistencia)  | \$330.00 | \$ 199.03                                                                                  | \$ 223.91    | \$ 251.90         | \$ 283.39    | \$ 289.06    |
| Commercial-High Strength (Alta Resistencia)     | \$330.00 | \$ 607.00                                                                                  | \$ 682.88    | \$ 768.24         | \$ 864.27    | \$ 881.56    |
| Volumetric Rate (Tasa Volumetrica)              |          |                                                                                            |              |                   |              |              |
|                                                 |          | \$ per hcf average winter water consumption (\$ por hcf consumo medio de aqua en invierno) |              |                   |              |              |
| Single Family (Unifamiliar)                     | -        | \$ 0.98                                                                                    | \$ 1.10      | \$ 1.24           | \$ 1.40      | \$ 1.43      |
| Multi-Family (Multifamilia)                     | -        | \$ 0.98                                                                                    | \$ 1.10      | \$ 1.24           | \$ 1.40      | \$ 1.43      |
| Mobile Home (Casas Moviles)                     | -        | \$ 0.98                                                                                    | \$ 1.10      | \$ 1.24           | \$ 1.40      | \$ 1.43      |
|                                                 |          | \$/hcf annualized water consumption (\$/hcf del consume de agua anualizado)                |              |                   |              |              |
| RV Park (Parque RV) Commercial-Low/Med Strength | -        | \$ 1.10                                                                                    | \$ 1.23      | \$ 1.38           | \$ 1.55      | \$ 1.58      |
| (Baja Resistencia)                              | -        | \$ 0.88                                                                                    | \$ 0.99      | \$ 1.11           | \$ 1.25      | \$ 1.28      |
| Commercial-High Strength (Alta Resistencia)     | -        | \$ 2.00                                                                                    | \$ 2.25      | \$ 2.53           | \$ 2.85      | \$ 2.91      |

Volumetric charges for Single-Family, Multi-Family, and Mobile Home customers are calculated based on each customer's *average* winter water consumption based on the lowest three months of water use. For RV parks and non-residential customers, the volumetric charge will be based on *annual water consumption*. That volume is then multiplied by the volumetric rate for each customer class.