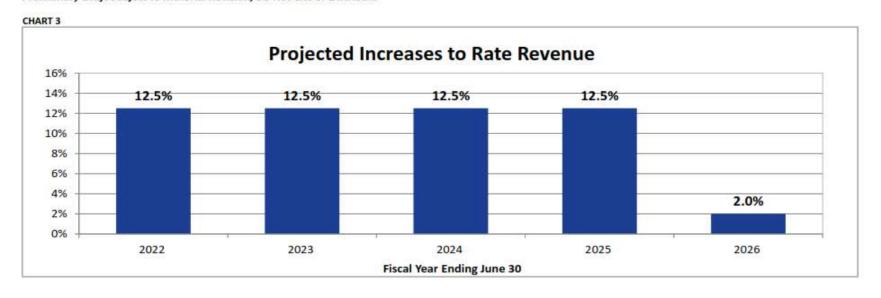

**WHEREAS,** on March 9, 2021, the District held a Board meeting, where NBS presented the results and recommendations from the Wastewater Rate Study to the Board of Directors for review; and

**WHEREAS**, the Wastewater Rate Study found that increases and adjustments to the District's sewer service charges are necessary to meet increased costs of providing service and operating the system, and

**WHEREAS,** based on this analysis, the District is proposing to change the structure of the sewer rate to 70% fixed and 30% volumetric charge, and

**WHEREAS**, the proposed sewer service charges include an incremental increase over the next five (5) years, and

| Annual Sewer Rate Schedule  | Jul | y 1, 2021  | Jul  | y 1, 2022    | Jul   | y 1, 2023   | Jul   | y 1, 2024  | Jul  | y 1, 2025 |
|-----------------------------|-----|------------|------|--------------|-------|-------------|-------|------------|------|-----------|
| 70% Fixed Service Charge    |     |            |      |              |       |             |       |            |      |           |
|                             |     |            | Ra   | tes Per Equ  | uival | lent Dwelli | ng L  | Jnit (EDU) |      |           |
| Single Family               | \$  | 342.72     | \$   | 385.56       | \$    | 433.76      | \$    | 487.98     | \$   | 497.74    |
| Multi-Family                | \$  | 150.00     | \$   | 168.75       | \$    | 189.84      | \$    | 213.57     | \$   | 217.84    |
| Mobile Home                 | \$  | 181.28     | \$   | 203.94       | \$    | 229.43      | \$    | 258.11     | \$   | 263.27    |
| RV Park                     | \$  | 141.25     | \$   | 158.91       | \$    | 178.77      | \$    | 201.12     | \$   | 205.14    |
| Commercial-Low/Med Strength | \$  | 199.03     | \$   | 223.91       | \$    | 251.90      | \$    | 283.39     | \$   | 289.06    |
| Commercial-High Strength    | \$  | 607.00     | \$   | 682.88       | \$    | 768.24      | \$    | 862.27     | \$   | 881.56    |
| 30% Volumetric Rate         |     |            |      |              |       |             |       |            |      |           |
|                             | \$  | per Hundr  | ed C | Cubic Feet ( | (HCF  | ) winter a  | vera  | ge water o | cons | umption   |
| Single Family               | \$  | 0.98       | \$   | 1.10         | \$    | 1.24        | \$    | 1.40       | \$   | 1.43      |
| Multi-Family                | \$  | 0.98       | \$   | 1.10         | \$    | 1.24        | \$    | 1.40       | \$   | 1.43      |
| Mobile Home                 | \$  | 0.98       | \$   | 1.10         | \$    | 1.24        | \$    | 1.40       | \$   | 1.43      |
|                             |     | \$ per Hun | dred | d Cubic Fee  | t (H  | CF) annua   | lized | l water co | nsun | nption    |
| RV Park                     | \$  | 1.10       | \$   | 1.23         | \$    | 1.38        | \$    | 1.55       | \$   | 1.58      |
| Commercial-Low/Med Strength | \$  | 0.88       | \$   | 0.99         | \$    | 1.11        | \$    | 1.25       | \$   | 1.28      |
| Commercial-High Strength    | \$  | 2.00       | \$   | 2.25         | \$    | 2.53        | \$    | 2.85       | \$   | 2.91      |