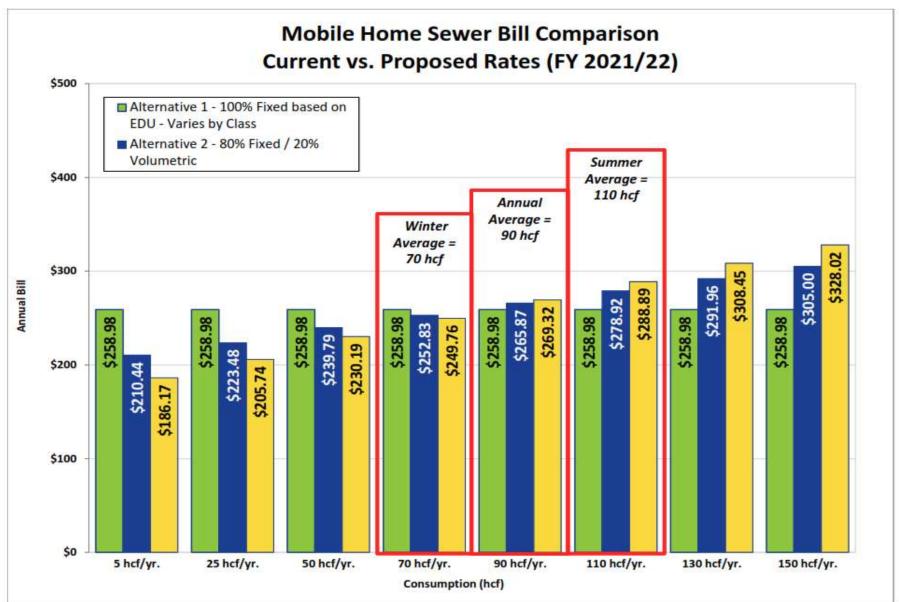

**WHEREAS,** based on this analysis, the District is proposing to change the structure of the sewer rate to 70% fixed and 30% volumetric charge, and

**WHEREAS**, the proposed sewer service charges include an incremental increase over the next five (5) years, and

| Annual Sewer Rate Schedule  | Jul | y 1, 2021  | Jul  | y 1, 2022    | Jul   | y 1, 2023   | Jul   | y 1, 2024  | Jul  | y 1, 2025 |
|-----------------------------|-----|------------|------|--------------|-------|-------------|-------|------------|------|-----------|
| 70% Fixed Service Charge    |     |            |      |              |       |             |       |            |      |           |
|                             |     |            | Ra   | tes Per Equ  | uival | lent Dwelli | ng L  | Jnit (EDU) |      |           |
| Single Family               | \$  | 342.72     | \$   | 385.56       | \$    | 433.76      | \$    | 487.98     | \$   | 497.74    |
| Multi-Family                | \$  | 150.00     | \$   | 168.75       | \$    | 189.84      | \$    | 213.57     | \$   | 217.84    |
| Mobile Home                 | \$  | 181.28     | \$   | 203.94       | \$    | 229.43      | \$    | 258.11     | \$   | 263.27    |
| RV Park                     | \$  | 141.25     | \$   | 158.91       | \$    | 178.77      | \$    | 201.12     | \$   | 205.14    |
| Commercial-Low/Med Strength | \$  | 199.03     | \$   | 223.91       | \$    | 251.90      | \$    | 283.39     | \$   | 289.06    |
| Commercial-High Strength    | \$  | 607.00     | \$   | 682.88       | \$    | 768.24      | \$    | 862.27     | \$   | 881.56    |
| 30% Volumetric Rate         |     |            |      |              |       |             |       |            |      |           |
|                             | \$  | per Hundr  | ed C | Cubic Feet ( | (HCF  | ) winter a  | vera  | ge water o | cons | umption   |
| Single Family               | \$  | 0.98       | \$   | 1.10         | \$    | 1.24        | \$    | 1.40       | \$   | 1.43      |
| Multi-Family                | \$  | 0.98       | \$   | 1.10         | \$    | 1.24        | \$    | 1.40       | \$   | 1.43      |
| Mobile Home                 | \$  | 0.98       | \$   | 1.10         | \$    | 1.24        | \$    | 1.40       | \$   | 1.43      |
|                             |     | \$ per Hun | dred | d Cubic Fee  | t (H  | CF) annua   | lized | l water co | nsun | nption    |
| RV Park                     | \$  | 1.10       | \$   | 1.23         | \$    | 1.38        | \$    | 1.55       | \$   | 1.58      |
| Commercial-Low/Med Strength | \$  | 0.88       | \$   | 0.99         | \$    | 1.11        | \$    | 1.25       | \$   | 1.28      |
| Commercial-High Strength    | \$  | 2.00       | \$   | 2.25         | \$    | 2.53        | \$    | 2.85       | \$   | 2.91      |

| Annual Sewer Rate Schedule                      | Current  | July 1, 2021                                                                               | July 1, 2022 | July 1, 2023      | July 1, 2024 | July 1, 2025 |
|-------------------------------------------------|----------|--------------------------------------------------------------------------------------------|--------------|-------------------|--------------|--------------|
| Programa Annual de Tarifas<br>de Alcantarillado | Ahora    |                                                                                            |              |                   |              |              |
| Fixed Service Charge (Cargo Por Servicio F      | ijo)     |                                                                                            | •            |                   | •            |              |
|                                                 | Per EDU  |                                                                                            | Rates pe     | er EDU (Tarifas p | oor EDU)     |              |
| Single Family (Unifamiliar)                     | \$330.00 | \$ 342.72                                                                                  | \$ 385.56    | \$ 433.76         | \$ 487.98    | \$ 497.74    |
| Multi-Family (Multifamilia)                     | \$330.00 | \$ 150.00                                                                                  | \$ 168.75    | \$ 189.84         | \$ 213.57    | \$ 217.84    |
| Mobile Home (Casas Moviles)                     | \$330.00 | \$ 181.28                                                                                  | \$ 203.94    | \$ 229.43         | \$ 258.11    | \$ 263.27    |
| RV Park (Parque RV)                             | \$330.00 | \$ 141.25                                                                                  | \$ 158.91    | \$ 178.77         | \$ 201.12    | \$ 205.14    |
|                                                 | Per EDU  | Rates per Account (Tarifas por Cuenta)                                                     |              |                   |              |              |
| Commercial-Low/Med Strength (Baja Resistencia)  | \$330.00 | \$ 199.03                                                                                  | \$ 223.91    | \$ 251.90         | \$ 283.39    | \$ 289.06    |
| Commercial-High Strength (Alta Resistencia)     | \$330.00 | \$ 607.00                                                                                  | \$ 682.88    | \$ 768.24         | \$ 864.27    | \$ 881.56    |
| Volumetric Rate (Tasa Volumetrica)              |          |                                                                                            |              |                   |              |              |
|                                                 |          | \$ per hcf average winter water consumption (\$ por hcf consumo medio de aqua en invierno) |              |                   |              |              |
| Single Family (Unifamiliar)                     | -        | \$ 0.98                                                                                    | \$ 1.10      | \$ 1.24           | \$ 1.40      | \$ 1.43      |
| Multi-Family (Multifamilia)                     | -        | \$ 0.98                                                                                    | \$ 1.10      | \$ 1.24           | \$ 1.40      | \$ 1.43      |
| Mobile Home (Casas Moviles)                     | -        | \$ 0.98                                                                                    | \$ 1.10      | \$ 1.24           | \$ 1.40      | \$ 1.43      |
|                                                 |          | \$/hcf annualized water consumption (\$/hcf del consume de agua anualizado)                |              |                   |              |              |
| RV Park (Parque RV) Commercial-Low/Med Strength | -        | \$ 1.10                                                                                    | \$ 1.23      | \$ 1.38           | \$ 1.55      | \$ 1.58      |
| (Baja Resistencia)                              | -        | \$ 0.88                                                                                    | \$ 0.99      | \$ 1.11           | \$ 1.25      | \$ 1.28      |
| Commercial-High Strength (Alta Resistencia)     | -        | \$ 2.00                                                                                    | \$ 2.25      | \$ 2.53           | \$ 2.85      | \$ 2.91      |

Volumetric charges for Single-Family, Multi-Family, and Mobile Home customers are calculated based on each customer's *average* winter water consumption based on the lowest three months of water use. For RV parks and non-residential customers, the volumetric charge will be based on *annual water consumption*. That volume is then multiplied by the volumetric rate for each customer class.