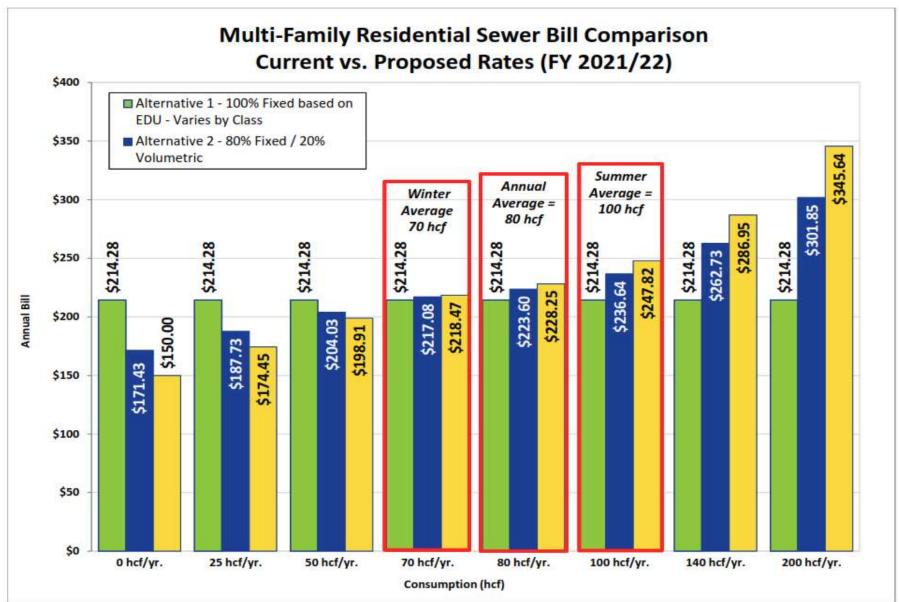

**WHEREAS,** based on this analysis, the District is proposing to change the structure of the sewer rate to 70% fixed and 30% volumetric charge, and

**WHEREAS**, the proposed sewer service charges include an incremental increase over the next five (5) years, and

| Annual Sewer Rate Schedule  | Jul | y 1, 2021  | Jul  | y 1, 2022    | Jul   | y 1, 2023   | Jul   | y 1, 2024  | Jul  | y 1, 2025 |
|-----------------------------|-----|------------|------|--------------|-------|-------------|-------|------------|------|-----------|
| 70% Fixed Service Charge    |     |            |      |              |       |             |       |            |      |           |
|                             |     |            | Ra   | tes Per Equ  | uival | lent Dwelli | ng L  | Jnit (EDU) |      |           |
| Single Family               | \$  | 342.72     | \$   | 385.56       | \$    | 433.76      | \$    | 487.98     | \$   | 497.74    |
| Multi-Family                | \$  | 150.00     | \$   | 168.75       | \$    | 189.84      | \$    | 213.57     | \$   | 217.84    |
| Mobile Home                 | \$  | 181.28     | \$   | 203.94       | \$    | 229.43      | \$    | 258.11     | \$   | 263.27    |
| RV Park                     | \$  | 141.25     | \$   | 158.91       | \$    | 178.77      | \$    | 201.12     | \$   | 205.14    |
| Commercial-Low/Med Strength | \$  | 199.03     | \$   | 223.91       | \$    | 251.90      | \$    | 283.39     | \$   | 289.06    |
| Commercial-High Strength    | \$  | 607.00     | \$   | 682.88       | \$    | 768.24      | \$    | 862.27     | \$   | 881.56    |
| 30% Volumetric Rate         |     |            |      |              |       |             |       |            |      |           |
|                             | \$  | per Hundr  | ed C | Cubic Feet ( | (HCF  | ) winter a  | vera  | ge water o | cons | umption   |
| Single Family               | \$  | 0.98       | \$   | 1.10         | \$    | 1.24        | \$    | 1.40       | \$   | 1.43      |
| Multi-Family                | \$  | 0.98       | \$   | 1.10         | \$    | 1.24        | \$    | 1.40       | \$   | 1.43      |
| Mobile Home                 | \$  | 0.98       | \$   | 1.10         | \$    | 1.24        | \$    | 1.40       | \$   | 1.43      |
|                             |     | \$ per Hun | dred | d Cubic Fee  | t (H  | CF) annua   | lized | l water co | nsun | nption    |
| RV Park                     | \$  | 1.10       | \$   | 1.23         | \$    | 1.38        | \$    | 1.55       | \$   | 1.58      |
| Commercial-Low/Med Strength | \$  | 0.88       | \$   | 0.99         | \$    | 1.11        | \$    | 1.25       | \$   | 1.28      |
| Commercial-High Strength    | \$  | 2.00       | \$   | 2.25         | \$    | 2.53        | \$    | 2.85       | \$   | 2.91      |

| Annual Sewer Rate Schedule                      | Current  | July 1, 2021                                                                               | July 1, 2022 | July 1, 2023      | July 1, 2024 | July 1, 2025 |
|-------------------------------------------------|----------|--------------------------------------------------------------------------------------------|--------------|-------------------|--------------|--------------|
| Programa Annual de Tarifas<br>de Alcantarillado | Ahora    |                                                                                            |              |                   |              |              |
| Fixed Service Charge (Cargo Por Servicio F      | ijo)     |                                                                                            | •            |                   | •            |              |
|                                                 | Per EDU  |                                                                                            | Rates pe     | er EDU (Tarifas p | oor EDU)     |              |
| Single Family (Unifamiliar)                     | \$330.00 | \$ 342.72                                                                                  | \$ 385.56    | \$ 433.76         | \$ 487.98    | \$ 497.74    |
| Multi-Family (Multifamilia)                     | \$330.00 | \$ 150.00                                                                                  | \$ 168.75    | \$ 189.84         | \$ 213.57    | \$ 217.84    |
| Mobile Home (Casas Moviles)                     | \$330.00 | \$ 181.28                                                                                  | \$ 203.94    | \$ 229.43         | \$ 258.11    | \$ 263.27    |
| RV Park (Parque RV)                             | \$330.00 | \$ 141.25                                                                                  | \$ 158.91    | \$ 178.77         | \$ 201.12    | \$ 205.14    |
|                                                 | Per EDU  | Rates per Account (Tarifas por Cuenta)                                                     |              |                   |              |              |
| Commercial-Low/Med Strength (Baja Resistencia)  | \$330.00 | \$ 199.03                                                                                  | \$ 223.91    | \$ 251.90         | \$ 283.39    | \$ 289.06    |
| Commercial-High Strength (Alta Resistencia)     | \$330.00 | \$ 607.00                                                                                  | \$ 682.88    | \$ 768.24         | \$ 864.27    | \$ 881.56    |
| Volumetric Rate (Tasa Volumetrica)              |          |                                                                                            |              |                   |              |              |
|                                                 |          | \$ per hcf average winter water consumption (\$ por hcf consumo medio de aqua en invierno) |              |                   |              |              |
| Single Family (Unifamiliar)                     | -        | \$ 0.98                                                                                    | \$ 1.10      | \$ 1.24           | \$ 1.40      | \$ 1.43      |
| Multi-Family (Multifamilia)                     | -        | \$ 0.98                                                                                    | \$ 1.10      | \$ 1.24           | \$ 1.40      | \$ 1.43      |
| Mobile Home (Casas Moviles)                     | -        | \$ 0.98                                                                                    | \$ 1.10      | \$ 1.24           | \$ 1.40      | \$ 1.43      |
|                                                 |          | \$/hcf annualized water consumption (\$/hcf del consume de agua anualizado)                |              |                   |              |              |
| RV Park (Parque RV) Commercial-Low/Med Strength | -        | \$ 1.10                                                                                    | \$ 1.23      | \$ 1.38           | \$ 1.55      | \$ 1.58      |
| (Baja Resistencia)                              | -        | \$ 0.88                                                                                    | \$ 0.99      | \$ 1.11           | \$ 1.25      | \$ 1.28      |
| Commercial-High Strength (Alta Resistencia)     | -        | \$ 2.00                                                                                    | \$ 2.25      | \$ 2.53           | \$ 2.85      | \$ 2.91      |

Volumetric charges for Single-Family, Multi-Family, and Mobile Home customers are calculated based on each customer's *average* winter water consumption based on the lowest three months of water use. For RV parks and non-residential customers, the volumetric charge will be based on *annual water consumption*. That volume is then multiplied by the volumetric rate for each customer class.