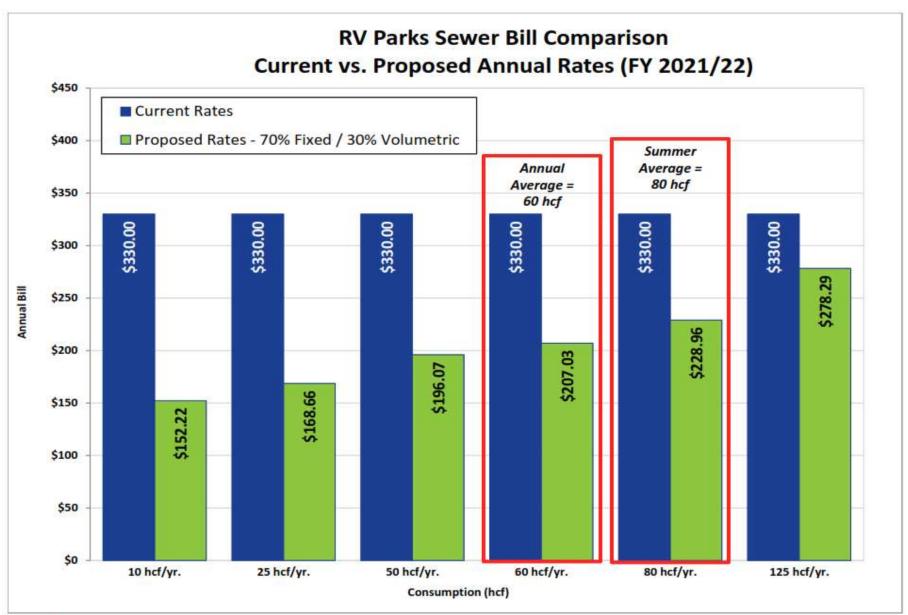

| Annual Sewer Rate Schedule  | Jul | y 1, 2021  | Jul  | y 1, 2022    | Jul   | y 1, 2023   | Jul   | y 1, 2024  | Jul  | y 1, 2025 |
|-----------------------------|-----|------------|------|--------------|-------|-------------|-------|------------|------|-----------|
| 70% Fixed Service Charge    |     |            |      |              |       |             |       |            |      |           |
|                             |     |            | Ra   | tes Per Equ  | uival | lent Dwelli | ng L  | Jnit (EDU) |      |           |
| Single Family               | \$  | 342.72     | \$   | 385.56       | \$    | 433.76      | \$    | 487.98     | \$   | 497.74    |
| Multi-Family                | \$  | 150.00     | \$   | 168.75       | \$    | 189.84      | \$    | 213.57     | \$   | 217.84    |
| Mobile Home                 | \$  | 181.28     | \$   | 203.94       | \$    | 229.43      | \$    | 258.11     | \$   | 263.27    |
| RV Park                     | \$  | 141.25     | \$   | 158.91       | \$    | 178.77      | \$    | 201.12     | \$   | 205.14    |
| Commercial-Low/Med Strength | \$  | 199.03     | \$   | 223.91       | \$    | 251.90      | \$    | 283.39     | \$   | 289.06    |
| Commercial-High Strength    | \$  | 607.00     | \$   | 682.88       | \$    | 768.24      | \$    | 862.27     | \$   | 881.56    |
| 30% Volumetric Rate         |     |            |      |              |       |             |       |            |      |           |
|                             | \$  | per Hundr  | ed C | Cubic Feet ( | (HCF  | ) winter a  | vera  | ge water o | cons | umption   |
| Single Family               | \$  | 0.98       | \$   | 1.10         | \$    | 1.24        | \$    | 1.40       | \$   | 1.43      |
| Multi-Family                | \$  | 0.98       | \$   | 1.10         | \$    | 1.24        | \$    | 1.40       | \$   | 1.43      |
| Mobile Home                 | \$  | 0.98       | \$   | 1.10         | \$    | 1.24        | \$    | 1.40       | \$   | 1.43      |
|                             |     | \$ per Hun | dred | d Cubic Fee  | t (H  | CF) annua   | lized | l water co | nsun | nption    |
| RV Park                     | \$  | 1.10       | \$   | 1.23         | \$    | 1.38        | \$    | 1.55       | \$   | 1.58      |
| Commercial-Low/Med Strength | \$  | 0.88       | \$   | 0.99         | \$    | 1.11        | \$    | 1.25       | \$   | 1.28      |
| Commercial-High Strength    | \$  | 2.00       | \$   | 2.25         | \$    | 2.53        | \$    | 2.85       | \$   | 2.91      |

| Annual Sewer Rate Schedule  | Jul | y 1, 2021  | Ju   | ly 1, 2022   | Jul  | ly 1, 2023  | Jul   | y 1, 2024   | Jul  | y 1, 2025 |
|-----------------------------|-----|------------|------|--------------|------|-------------|-------|-------------|------|-----------|
| 70% Fixed Service Charge    |     |            |      |              |      |             |       |             |      |           |
|                             |     |            | Ra   | tes Per Equ  | uiva | lent Dwelli | ng l  | Jnit (EDU)  |      |           |
| Single Family               | \$  | 342.72     | \$   | 385.56       | \$   | 433.76      | \$    | 487.98      | \$   | 497.74    |
| Multi-Family                | \$  | 150.00     | \$   | 168.75       | \$   | 189.84      | \$    | 213.57      | \$   | 217.84    |
| Mobile Home                 | \$  | 181.28     | \$   | 203.94       | \$   | 229.43      | \$    | 258.11      | \$   | 263.27    |
| RV Park                     | \$  | 141.25     | \$   | 158.91       | \$   | 178.77      | \$    | 201.12      | \$   | 205.14    |
| Commercial-Low/Med Strength | \$  | 199.03     | \$   | 223.91       | \$   | 251.90      | \$    | 283.39      | \$   | 289.06    |
| Commercial-High Strength    | \$  | 607.00     | \$   | 682.88       | \$   | 768.24      | \$    | 862.27      | \$   | 881.56    |
| 30% Volumetric Rate         |     |            |      |              |      |             |       |             |      |           |
|                             | \$  | per Hundr  | ed C | Cubic Feet ( | (HCI | F) winter a | vera  | ige water o | cons | umption   |
| Single Family               | \$  | 0.98       | \$   | 1.10         | \$   | 1.24        | \$    | 1.40        | \$   | 1.43      |
| Multi-Family                | \$  | 0.98       | \$   | 1.10         | \$   | 1.24        | \$    | 1.40        | \$   | 1.43      |
| Mobile Home                 | \$  | 0.98       | \$   | 1.10         | \$   | 1.24        | \$    | 1.40        | \$   | 1.43      |
|                             |     | \$ per Hun | dred | d Cubic Fee  | t (H | ICF) annua  | lized | d water co  | nsun | nption    |
| RV Park                     | \$  | 1.10       | \$   | 1.23         | \$   | 1.38        | \$    | 1.55        | \$   | 1.58      |
| Commercial-Low/Med Strength | \$  | 0.88       | \$   | 0.99         | \$   | 1.11        | \$    | 1.25        | \$   | 1.28      |
| Commercial-High Strength    | \$  | 2.00       | \$   | 2.25         | \$   | 2.53        | \$    | 2.85        | \$   | 2.91      |

| Annual Sewer Rate Schedule                      | Current  | July 1, 2021                                                                               | July 1, 2022 | July 1, 2023      | July 1, 2024 | July 1, 2025 |
|-------------------------------------------------|----------|--------------------------------------------------------------------------------------------|--------------|-------------------|--------------|--------------|
| Programa Annual de Tarifas<br>de Alcantarillado | Ahora    |                                                                                            |              |                   |              |              |
| Fixed Service Charge (Cargo Por Servicio F      | ijo)     |                                                                                            | •            |                   | •            |              |
|                                                 | Per EDU  |                                                                                            | Rates pe     | er EDU (Tarifas p | oor EDU)     |              |
| Single Family (Unifamiliar)                     | \$330.00 | \$ 342.72                                                                                  | \$ 385.56    | \$ 433.76         | \$ 487.98    | \$ 497.74    |
| Multi-Family (Multifamilia)                     | \$330.00 | \$ 150.00                                                                                  | \$ 168.75    | \$ 189.84         | \$ 213.57    | \$ 217.84    |
| Mobile Home (Casas Moviles)                     | \$330.00 | \$ 181.28                                                                                  | \$ 203.94    | \$ 229.43         | \$ 258.11    | \$ 263.27    |
| RV Park (Parque RV)                             | \$330.00 | \$ 141.25                                                                                  | \$ 158.91    | \$ 178.77         | \$ 201.12    | \$ 205.14    |
|                                                 | Per EDU  | Rates per Account (Tarifas por Cuenta)                                                     |              |                   |              |              |
| Commercial-Low/Med Strength (Baja Resistencia)  | \$330.00 | \$ 199.03                                                                                  | \$ 223.91    | \$ 251.90         | \$ 283.39    | \$ 289.06    |
| Commercial-High Strength (Alta Resistencia)     | \$330.00 | \$ 607.00                                                                                  | \$ 682.88    | \$ 768.24         | \$ 864.27    | \$ 881.56    |
| Volumetric Rate (Tasa Volumetrica)              |          |                                                                                            |              |                   |              |              |
|                                                 |          | \$ per hcf average winter water consumption (\$ por hcf consumo medio de aqua en invierno) |              |                   |              |              |
| Single Family (Unifamiliar)                     | -        | \$ 0.98                                                                                    | \$ 1.10      | \$ 1.24           | \$ 1.40      | \$ 1.43      |
| Multi-Family (Multifamilia)                     | -        | \$ 0.98                                                                                    | \$ 1.10      | \$ 1.24           | \$ 1.40      | \$ 1.43      |
| Mobile Home (Casas Moviles)                     | -        | \$ 0.98                                                                                    | \$ 1.10      | \$ 1.24           | \$ 1.40      | \$ 1.43      |
|                                                 |          | \$/hcf annualized water consumption (\$/hcf del consume de agua anualizado)                |              |                   |              |              |
| RV Park (Parque RV) Commercial-Low/Med Strength | -        | \$ 1.10                                                                                    | \$ 1.23      | \$ 1.38           | \$ 1.55      | \$ 1.58      |
| (Baja Resistencia)                              | -        | \$ 0.88                                                                                    | \$ 0.99      | \$ 1.11           | \$ 1.25      | \$ 1.28      |
| Commercial-High Strength (Alta Resistencia)     | -        | \$ 2.00                                                                                    | \$ 2.25      | \$ 2.53           | \$ 2.85      | \$ 2.91      |

Volumetric charges for Single-Family, Multi-Family, and Mobile Home customers are calculated based on each customer's *average* winter water consumption based on the lowest three months of water use. For RV parks and non-residential customers, the volumetric charge will be based on *annual water consumption*. That volume is then multiplied by the volumetric rate for each customer class.