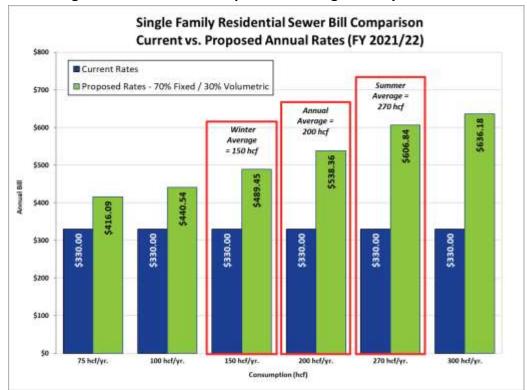

Volumetric charges for Single-Family, Multi-Family, and Mobile Home customers are calculated based on each customer's *average* winter water consumption based on the lowest three months of water use. For RV parks and non-residential customers, the volumetric charge will be based on *annual water consumption*. That volume is then multiplied by the volumetric rate for each customer class.

| Annual Sewer Rate Schedule                      | Current  | July 1, 2021                                                                               | July 1, 2022 | July 1, 2023      | July 1, 2024 | July 1, 2025 |
|-------------------------------------------------|----------|--------------------------------------------------------------------------------------------|--------------|-------------------|--------------|--------------|
| Programa Annual de Tarifas<br>de Alcantarillado | Ahora    |                                                                                            |              |                   |              |              |
| Fixed Service Charge (Cargo Por Servicio F      | ijo)     |                                                                                            | •            |                   | •            |              |
|                                                 | Per EDU  |                                                                                            | Rates pe     | er EDU (Tarifas p | oor EDU)     |              |
| Single Family (Unifamiliar)                     | \$330.00 | \$ 342.72                                                                                  | \$ 385.56    | \$ 433.76         | \$ 487.98    | \$ 497.74    |
| Multi-Family (Multifamilia)                     | \$330.00 | \$ 150.00                                                                                  | \$ 168.75    | \$ 189.84         | \$ 213.57    | \$ 217.84    |
| Mobile Home (Casas Moviles)                     | \$330.00 | \$ 181.28                                                                                  | \$ 203.94    | \$ 229.43         | \$ 258.11    | \$ 263.27    |
| RV Park (Parque RV)                             | \$330.00 | \$ 141.25                                                                                  | \$ 158.91    | \$ 178.77         | \$ 201.12    | \$ 205.14    |
|                                                 | Per EDU  | Rates per Account (Tarifas por Cuenta)                                                     |              |                   |              |              |
| Commercial-Low/Med Strength (Baja Resistencia)  | \$330.00 | \$ 199.03                                                                                  | \$ 223.91    | \$ 251.90         | \$ 283.39    | \$ 289.06    |
| Commercial-High Strength (Alta Resistencia)     | \$330.00 | \$ 607.00                                                                                  | \$ 682.88    | \$ 768.24         | \$ 864.27    | \$ 881.56    |
| Volumetric Rate (Tasa Volumetrica)              |          |                                                                                            |              |                   |              |              |
|                                                 |          | \$ per hcf average winter water consumption (\$ por hcf consumo medio de aqua en invierno) |              |                   |              |              |
| Single Family (Unifamiliar)                     | -        | \$ 0.98                                                                                    | \$ 1.10      | \$ 1.24           | \$ 1.40      | \$ 1.43      |
| Multi-Family (Multifamilia)                     | -        | \$ 0.98                                                                                    | \$ 1.10      | \$ 1.24           | \$ 1.40      | \$ 1.43      |
| Mobile Home (Casas Moviles)                     | -        | \$ 0.98                                                                                    | \$ 1.10      | \$ 1.24           | \$ 1.40      | \$ 1.43      |
|                                                 |          | \$/hcf annualized water consumption (\$/hcf del consume de agua anualizado)                |              |                   |              |              |
| RV Park (Parque RV) Commercial-Low/Med Strength | -        | \$ 1.10                                                                                    | \$ 1.23      | \$ 1.38           | \$ 1.55      | \$ 1.58      |
| (Baja Resistencia)                              | -        | \$ 0.88                                                                                    | \$ 0.99      | \$ 1.11           | \$ 1.25      | \$ 1.28      |
| Commercial-High Strength (Alta Resistencia)     | -        | \$ 2.00                                                                                    | \$ 2.25      | \$ 2.53           | \$ 2.85      | \$ 2.91      |