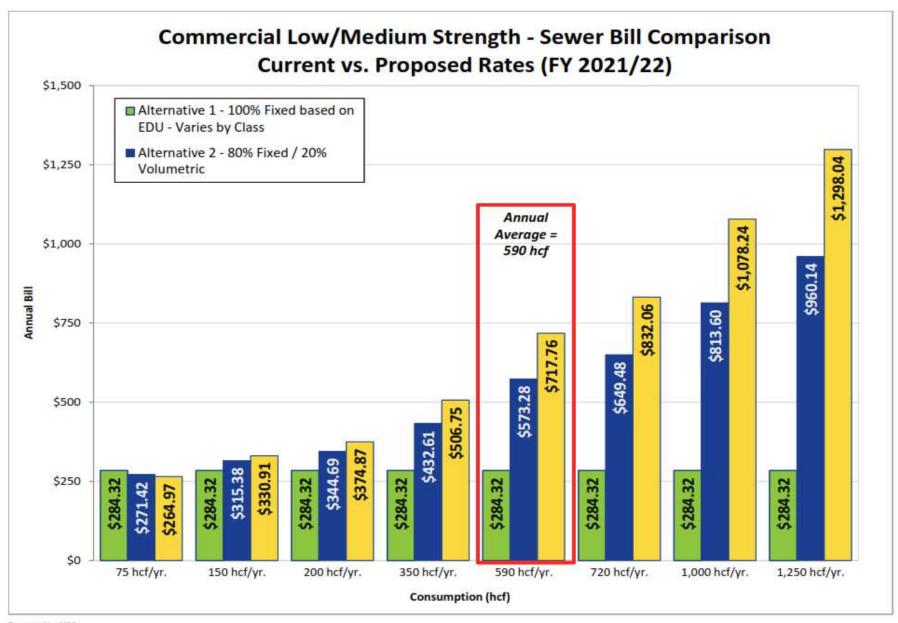

**WHEREAS,** based on this analysis, the District is proposing to change the structure of the sewer rate to 70% fixed and 30% volumetric charge, and

**WHEREAS**, the proposed sewer service charges include an incremental increase over the next five (5) years, and

| Annual Sewer Rate Schedule  | Jul | y 1, 2021  | Jul  | y 1, 2022    | Jul   | y 1, 2023   | Jul   | y 1, 2024  | Jul  | y 1, 2025 |
|-----------------------------|-----|------------|------|--------------|-------|-------------|-------|------------|------|-----------|
| 70% Fixed Service Charge    |     |            |      |              |       |             |       |            |      |           |
|                             |     |            | Ra   | tes Per Equ  | uival | lent Dwelli | ng L  | Jnit (EDU) |      |           |
| Single Family               | \$  | 342.72     | \$   | 385.56       | \$    | 433.76      | \$    | 487.98     | \$   | 497.74    |
| Multi-Family                | \$  | 150.00     | \$   | 168.75       | \$    | 189.84      | \$    | 213.57     | \$   | 217.84    |
| Mobile Home                 | \$  | 181.28     | \$   | 203.94       | \$    | 229.43      | \$    | 258.11     | \$   | 263.27    |
| RV Park                     | \$  | 141.25     | \$   | 158.91       | \$    | 178.77      | \$    | 201.12     | \$   | 205.14    |
| Commercial-Low/Med Strength | \$  | 199.03     | \$   | 223.91       | \$    | 251.90      | \$    | 283.39     | \$   | 289.06    |
| Commercial-High Strength    | \$  | 607.00     | \$   | 682.88       | \$    | 768.24      | \$    | 862.27     | \$   | 881.56    |
| 30% Volumetric Rate         |     |            |      |              |       |             |       |            |      |           |
|                             | \$  | per Hundr  | ed C | Cubic Feet ( | (HCF  | ) winter a  | vera  | ge water o | cons | umption   |
| Single Family               | \$  | 0.98       | \$   | 1.10         | \$    | 1.24        | \$    | 1.40       | \$   | 1.43      |
| Multi-Family                | \$  | 0.98       | \$   | 1.10         | \$    | 1.24        | \$    | 1.40       | \$   | 1.43      |
| Mobile Home                 | \$  | 0.98       | \$   | 1.10         | \$    | 1.24        | \$    | 1.40       | \$   | 1.43      |
|                             |     | \$ per Hun | dred | d Cubic Fee  | t (H  | CF) annua   | lized | l water co | nsun | nption    |
| RV Park                     | \$  | 1.10       | \$   | 1.23         | \$    | 1.38        | \$    | 1.55       | \$   | 1.58      |
| Commercial-Low/Med Strength | \$  | 0.88       | \$   | 0.99         | \$    | 1.11        | \$    | 1.25       | \$   | 1.28      |
| Commercial-High Strength    | \$  | 2.00       | \$   | 2.25         | \$    | 2.53        | \$    | 2.85       | \$   | 2.91      |