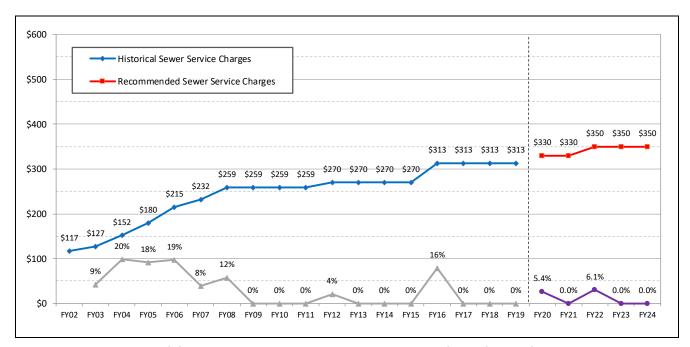

#### PUBLIC HEARING

- 3. Public Hearing to Adopt the 2019/2020 2024/2025 Sewer Use Fees
  - A. General Notice and Call

- B. President Announces Public Hearing Procedures
- C. General Manager's Report
- D. President Declares Public Hearing Open
- E. Public Comments
- F. President Declares Public Hearing closed
- G. Board Discussion
- H. Consideration of Resolution