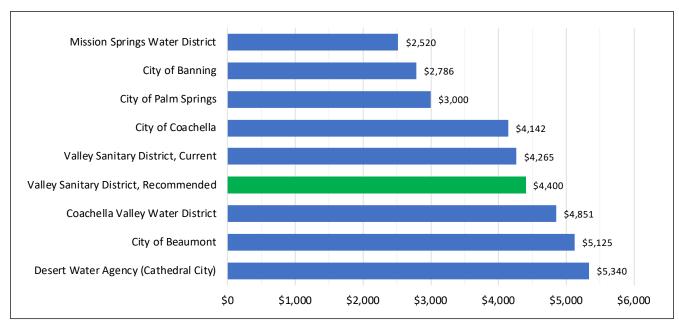

#### PUBLIC HEARING

- 3. Public Hearing to Adopt the 2019/2020 2024/2025 Sewer Use Fees
  - A. General Notice and Call

- B. President Announces Public Hearing Procedures
- C. General Manager's Report
- D. President Declares Public Hearing Open
- E. Public Comments
- F. President Declares Public Hearing closed
- G. Board Discussion
- H. Consideration of Resolution