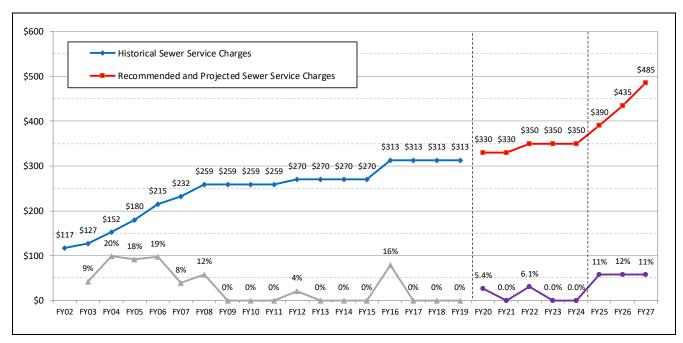

#### PUBLIC HEARING

- 3. Public Hearing to Adopt the 2019/2020 2024/2025 Sewer Use Fees
  - A. General Notice and Call

- B. President Announces Public Hearing Procedures
- C. General Manager's Report
- D. President Declares Public Hearing Open
- E. Public Comments
- F. President Declares Public Hearing closed
- G. Board Discussion
- H. Consideration of Resolution