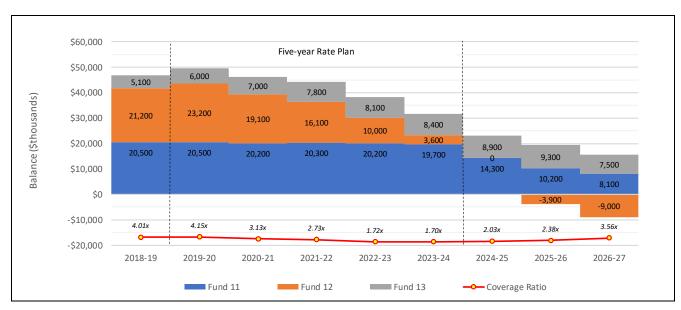

#### PUBLIC HEARING

- 3. Public Hearing to Adopt the 2019/2020 2024/2025 Sewer Use Fees
  - A. General Notice and Call

- B. President Announces Public Hearing Procedures
- C. General Manager's Report
- D. President Declares Public Hearing Open
- E. Public Comments
- F. President Declares Public Hearing closed
- G. Board Discussion
- H. Consideration of Resolution