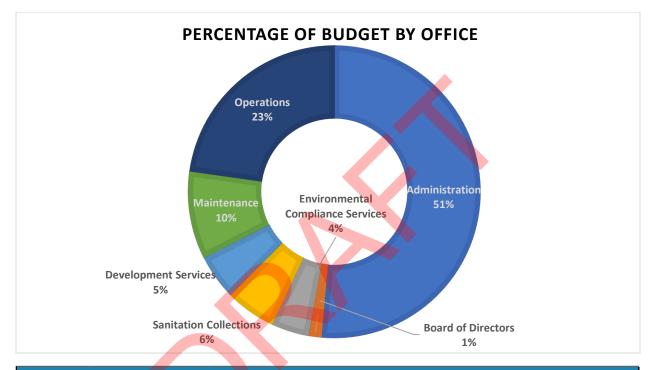

### **Expense Summary by Department**

| Department                        | FY23 FY24<br>Budget Budget |            | Variance         |      |
|-----------------------------------|----------------------------|------------|------------------|------|
| ADMINISTRATION                    |                            |            |                  |      |
| Administration                    | \$                         | 8,408,388  | \$<br>9,566,467  | 51%  |
| Board of Directors                |                            | 308,469    | 273,906          | 1%   |
| Environmental Compliance Services |                            | 689,928    | 773,849          | 4%   |
| Subtotal                          | \$                         | 9,406,785  | \$<br>10,614,222 | 57%  |
| ENGINEERING                       |                            |            |                  |      |
| Sanitation Collections            | \$                         | 983,201    | \$<br>1,041,393  | 6%   |
| Development Services              |                            | 829,974    | 919,917          | 5%   |
| Subtotal                          | \$                         | 1,813,175  | \$<br>1,961,310  | 11%  |
| OPERATIONS                        |                            |            |                  |      |
| Maintenance                       | \$                         | 1,642,188  | \$<br>1,808,805  | 10%  |
| Operations                        |                            | 3,326,928  | 4,238,557        | 23%  |
| Subtotal                          | \$                         | 4,969,116  | \$<br>6,047,362  | 32%  |
| Total Expenses                    | \$                         | 16,189,076 | \$<br>18,622,894 | 100% |