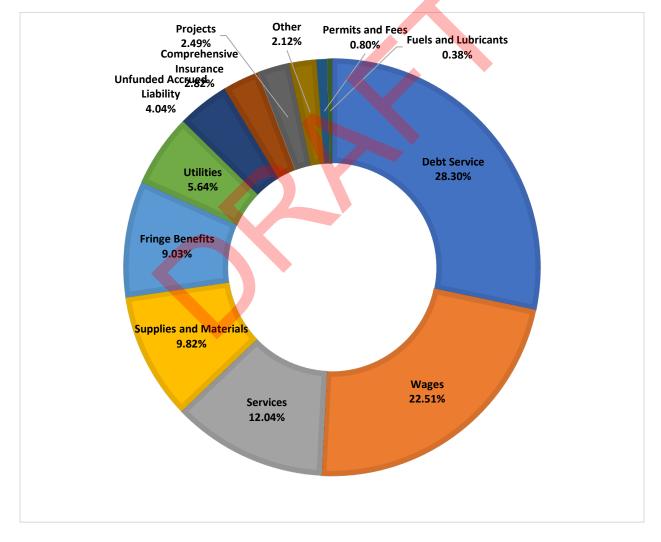

### Expense by Category

| Expense                    | FY22         | FY23          | FY23          | FY24                         | Budget       | Percentage<br>Change |
|----------------------------|--------------|---------------|---------------|------------------------------|--------------|----------------------|
|                            | Actual       | Budget        | Projected     | Budget                       | Change       | Change               |
| Wages                      | \$ 3,158,780 | \$ 3,756,809  | \$ 3,621,362  | \$ 4,192,639                 | \$ 435,830   | 11.6%                |
| Fringe Benefits            | 1,130,355    | 1,433,130     | 1,294,736     | 1,682,004                    | 248,874      | -                    |
| Services                   | 1,181,047    | 1,851,990     | 947,403       | 2,242,542                    | 390,552      | 21.1%                |
| Supplies and Materials     | 1,200,601    | 1,675,242     | 1,362,399     | 1,828,990                    | 153,748      | 9.2%                 |
| Fuels and Lubricants       | 44,267       | 66,060        | 61,351        | 70,000                       | 3,940        | 6.0%                 |
| Comprehensive Insurance    | 407,825      | 452,816       | 433,680       | 525,926                      | 73,110       | 16.1%                |
| Projects                   | 313,389      | 369,000       | 735,243       | 464,000                      | 95,000       | 25.7%                |
| Utilities                  | 758,223      | 854,420       | 868,203       | 1,051,000                    | 196,580      | 23.0%                |
| Debt Service               | 1,018,873    | 4,412,971     | 4,412,971     | 5,270,359                    | 857,388      | 19.4%                |
| Permits and Fees           | 57,370       | 141,025       | 73,333        | 148,870                      | 7,845        | 5.6%                 |
| Unfunded Accrued Liability |              | 736,606       | 736,606       | 752,121                      | 15,515       | 2.1%                 |
| Other                      | 196,297      | 439,007       | 210,036       | 394,443                      | (44,564)     | -10.2%               |
| Total                      | \$ 9,467,026 | \$ 16,189,076 | \$ 14,757,323 | \$ 1 <mark>8,622</mark> ,894 | \$ 2,433,818 | 15.0%                |